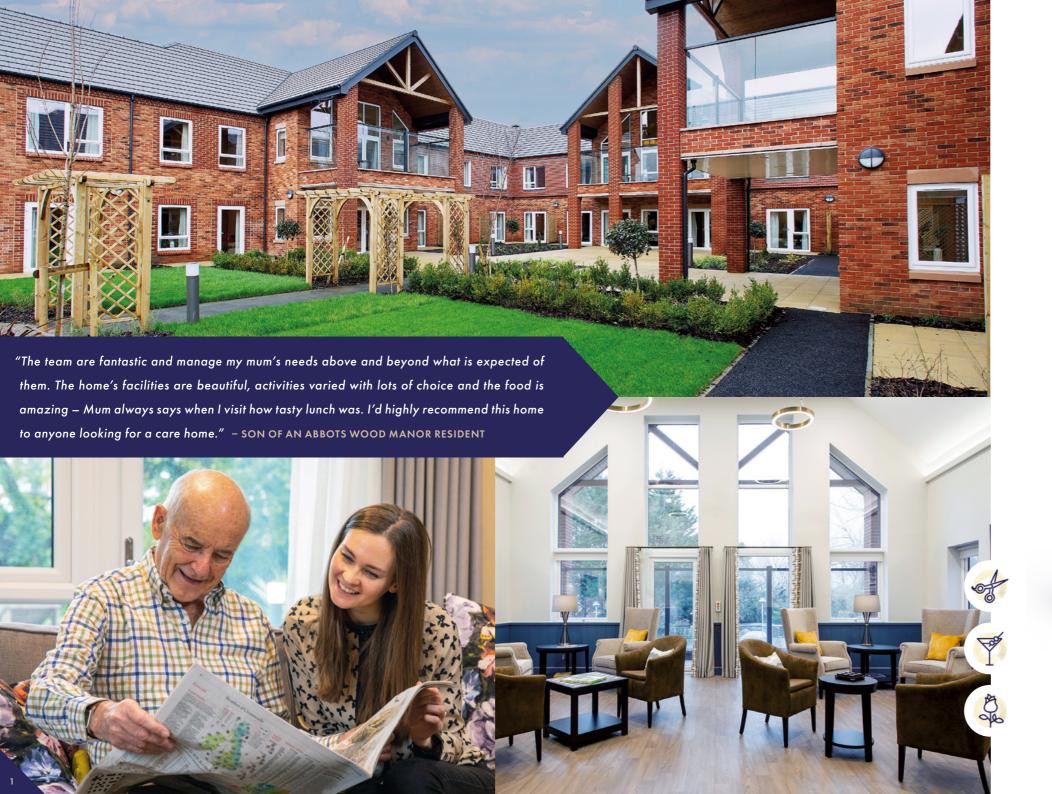

ABBOTS WOOD MANOR

A luxury care home with a heart

Hailsham's Abbots Wood Manor offers luxurious living coupled with a truly personalised approach to care. Within our luxury care home you will find:

- Spacious en-suite bedrooms, beautifully appointed in a range of themes for comfortable and stylish living
- A wellbeing and beauty salon which includes hairdressing and a nail bar for manicures, pedicures and hand massages
- An elegant café to enjoy a cappuccino with friends, and bright living spaces for socialising across all floors
- A deluxe cinema where residents can enjoy their favourite films or the latest releases