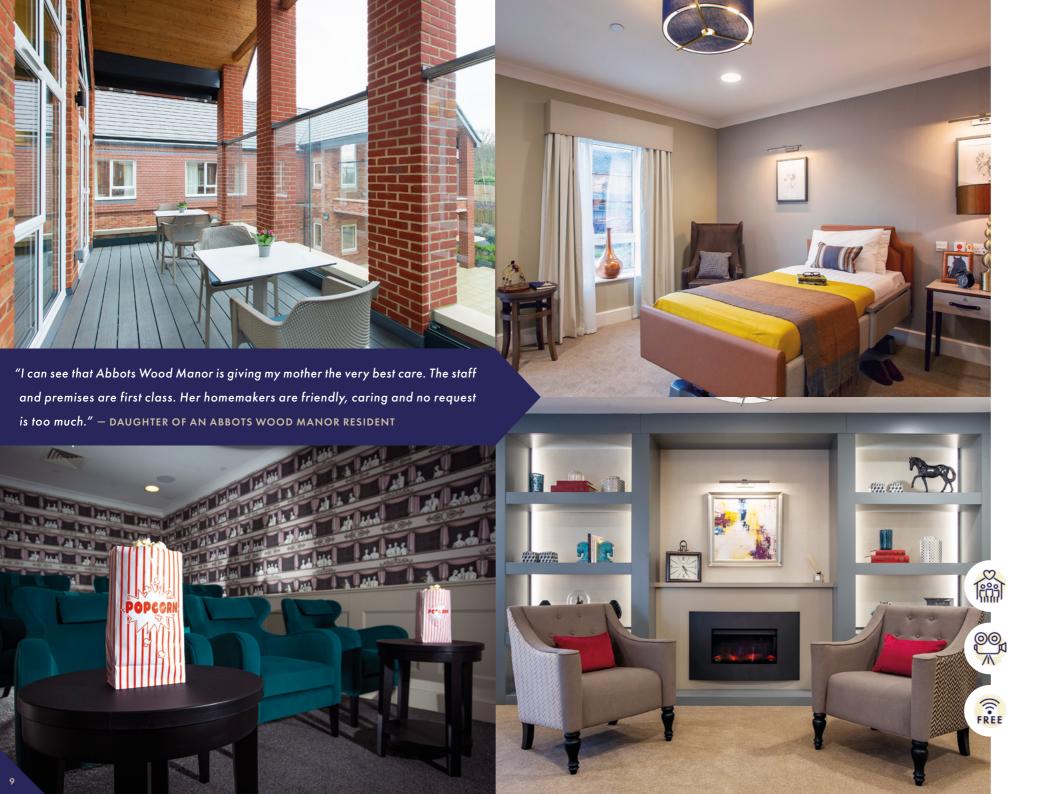

ABBOTS WOOD MANOR

A luxury care home with a heart

Hailsham's Abbots Wood Manor offers luxurious living coupled with a truly personalised approach to care. Within our luxury care home you will find:

- Spacious en-suite bedrooms, beautifully appointed in a range of themes for comfortable and stylish living
- A wellbeing and beauty salon which includes hairdressing and a nail bar for manicures, pedicures and hand massages
- An elegant café to enjoy a cappuccino with friends, and bright living spaces for socialising across all floors
- A deluxe cinema where residents can enjoy their favourite films or the latest releases

## Wellbeing & Lifestyle

Happiness and harmony are at the heart of our home life and we have a designated Wellbeing Coach to ensure that we create a nurturing and stimulating environment for everyone, residents and staff alike.