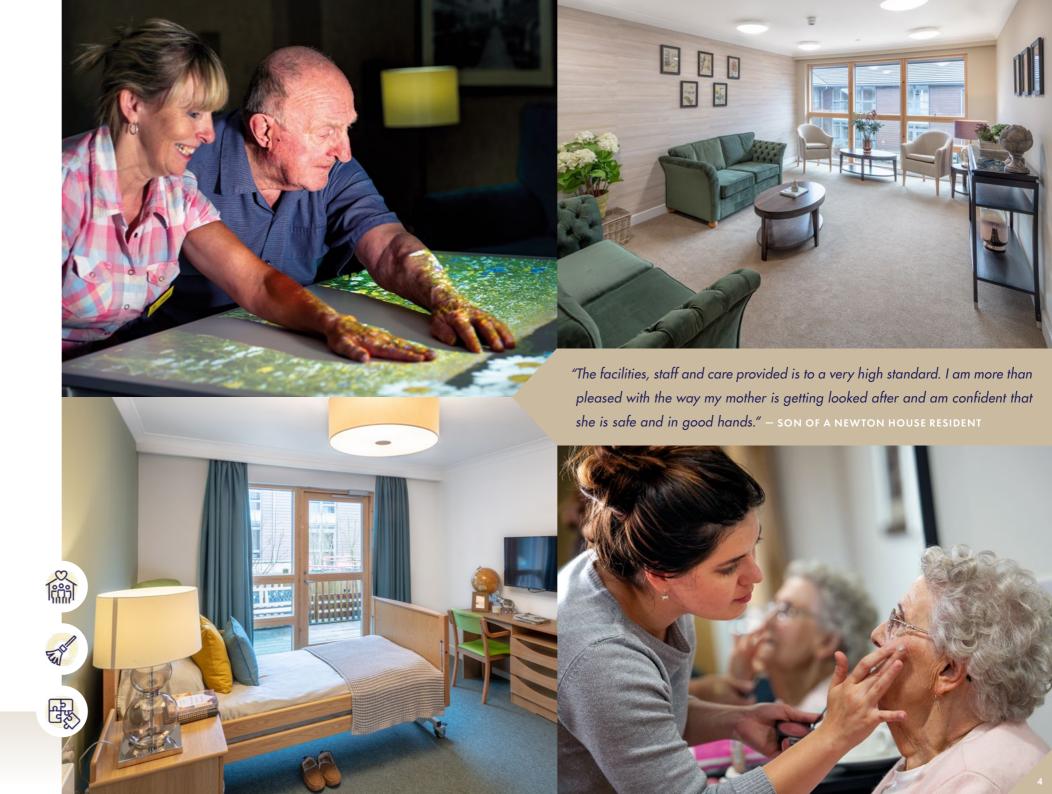

NEWTON HOUSE

A luxury care home with a heart

Newton Mearns' Newton House offers luxurious living coupled with a truly personalised approach to care. Within our luxury care home you will find:

- Spacious en-suite bedrooms, beautifully appointed in a range of themes for comfortable and stylish living
- Our wellbeing and beauty salon which includes hairdressing and a nail bar for manicures, pedicures and hand massages
- An elegant café to enjoy a cappuccino with family and friends, and bright living spaces for socialising across all floors
- A deluxe cinema where residents can enjoy their favourite films or the latest releases
- A GP consultation room for residents to meet with visiting professionals in privacy
- A multi-faith room offering a quiet, spiritual place for all faiths
- Beautifully landscaped gardens, with a water feature and bowling green

## Wellbeing & Lifestyle

Happiness and harmony are at the heart of our home life and we have a designated Wellbeing & Lifestyle Coach to ensure that we create a nurturing and stimulating environment for everyone, residents and staff alike.

We advocate activities that promote physical and mental wellbeing, but we don't believe in waiting for an Activities Coordinator to organise them. Our Homemakers support our residents to continue with their hobbies or pursue new leisure activities, when they want to and not as part of a set timetable.