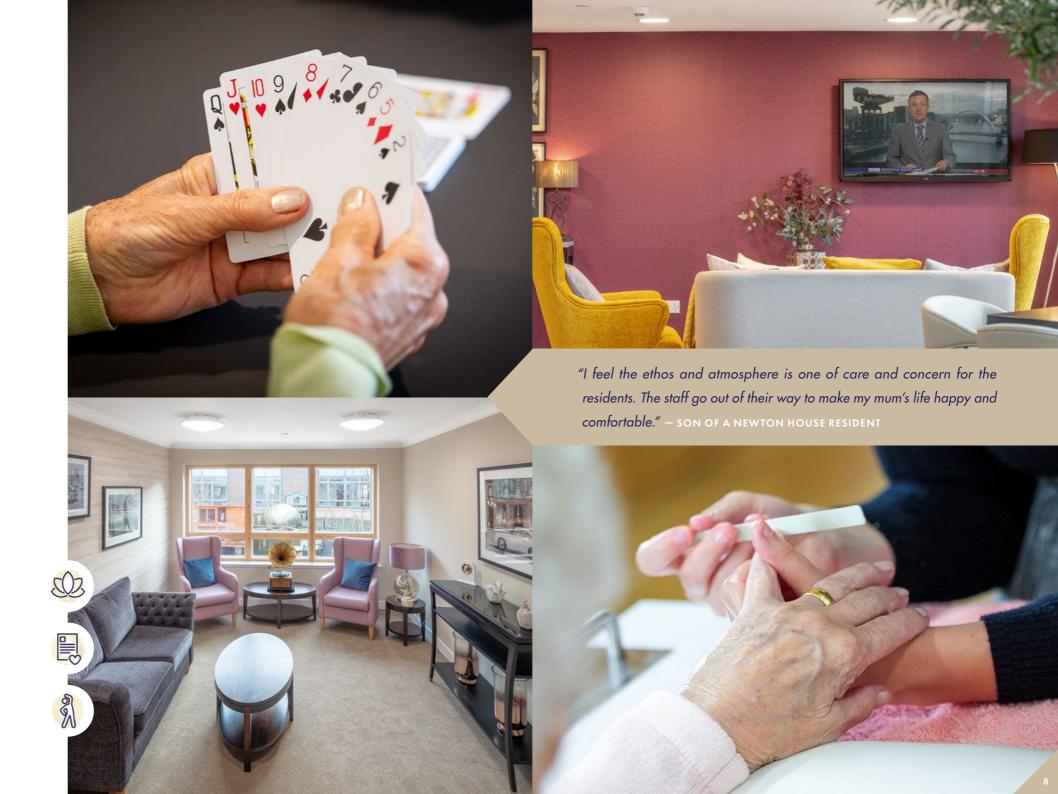

NEWTON HOUSE

A luxury care home with a heart

Newton Mearns' Newton House offers luxurious living coupled with a truly personalised approach to care. Within our luxury care home you will find:

- Spacious en-suite bedrooms, beautifully appointed in a range of themes for comfortable and stylish living
- Our wellbeing and beauty salon which includes hairdressing and a nail bar for manicures, pedicures and hand massages
- An elegant café to enjoy a cappuccino with family and friends, and bright living spaces for socialising across all floors
- A deluxe cinema where residents can enjoy their favourite films or the latest releases
- A GP consultation room for residents to meet with visiting professionals in privacy
- A multi-faith room offering a quiet, spiritual place for all faiths
- Beautifully landscaped gardens, with a water feature and bowling green

## Wellbeing & Lifestyle

Happiness and harmony are at the heart of our home life and we have a designated Wellbeing & Lifestyle Coach to ensure that we create a nurturing and stimulating environment for everyone, residents and staff alike.

We advocate activities that promote physical and mental wellbeing, but we don't believe in waiting for an Activities Coordinator to organise them. Our Homemakers support our residents to continue with their hobbies or pursue new leisure activities, when they want to and not as part of a set timetable.