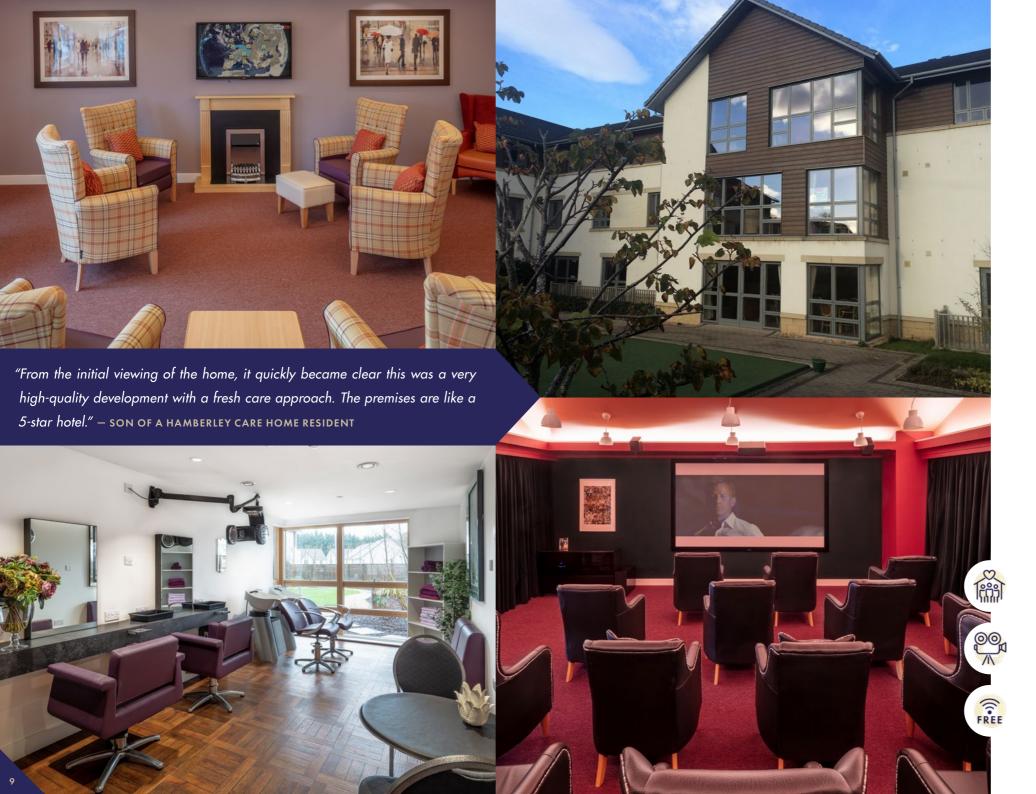

NEWTON HOUSE

A luxury care home with a heart

Newton Mearns' Newton House offers luxurious living coupled with a truly personalised approach to care. Within our luxury care home you will find:

- Spacious en-suite bedrooms, beautifully appointed in a range of themes for comfortable and stylish living
- Our wellbeing and beauty salon which includes hairdressing and a nail bar for manicures, pedicures and hand massages
- An elegant café to enjoy a cappuccino with family and friends, and bright living spaces for socialising across all floors
- A deluxe cinema where residents can enjoy their favourite films or the latest releases
- A GP consultation room for residents to meet with visiting professionals in privacy
- A multi-faith room offering a quiet, spiritual place for all faiths
- Beautifully landscaped gardens, with a water feature and bowling green

TAKE A VIRTUAL TOUR

Visit www.hamberleycarehomes.co.uk to watch online