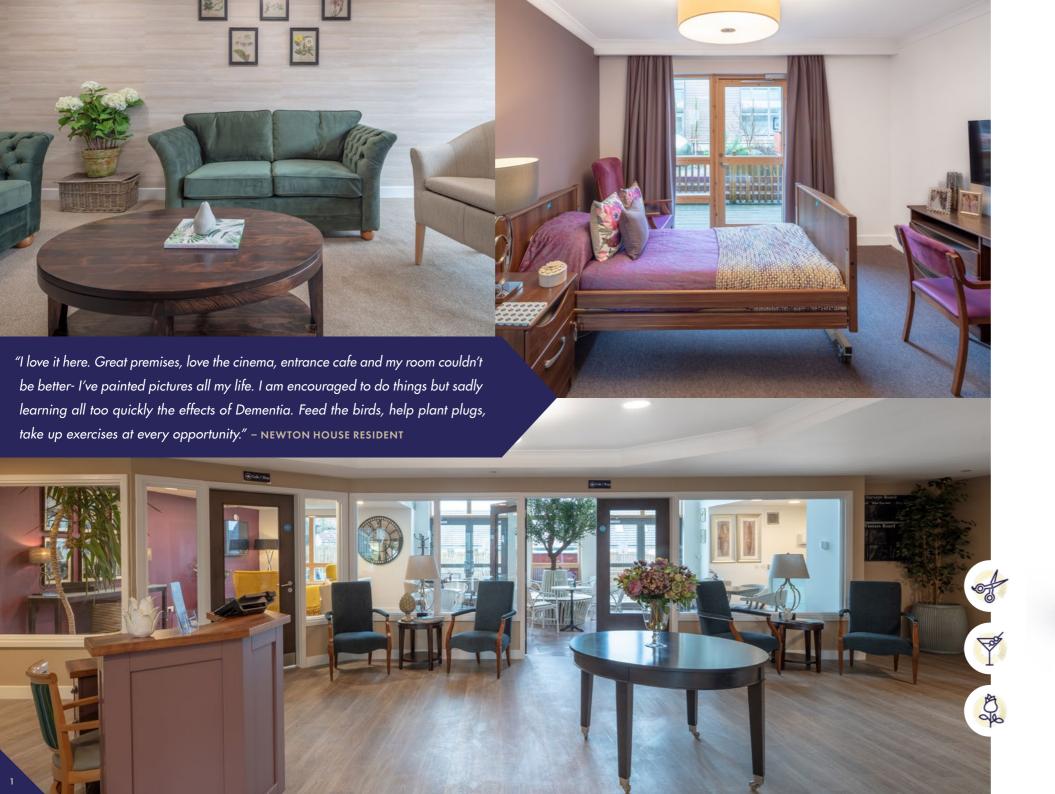

NEWTON HOUSE

A luxury care home with a heart

Newton Mearns' Newton House offers luxurious living coupled with a truly personalised approach to care. Within our luxury care home you will find:

- Spacious en-suite bedrooms, beautifully appointed in a range of themes for comfortable and stylish living
- Our wellbeing and beauty salon which includes hairdressing and a nail bar for manicures, pedicures and hand massages
- An elegant café to enjoy a cappuccino with family and friends, and bright living spaces for socialising across all floors
- A deluxe cinema where residents can enjoy their favourite films or the latest releases
- A GP consultation room for residents to meet with visiting professionals in privacy
- A multi-faith room offering a quiet, spiritual place for all faiths
- Beautifully landscaped gardens, with a water feature and bowling green