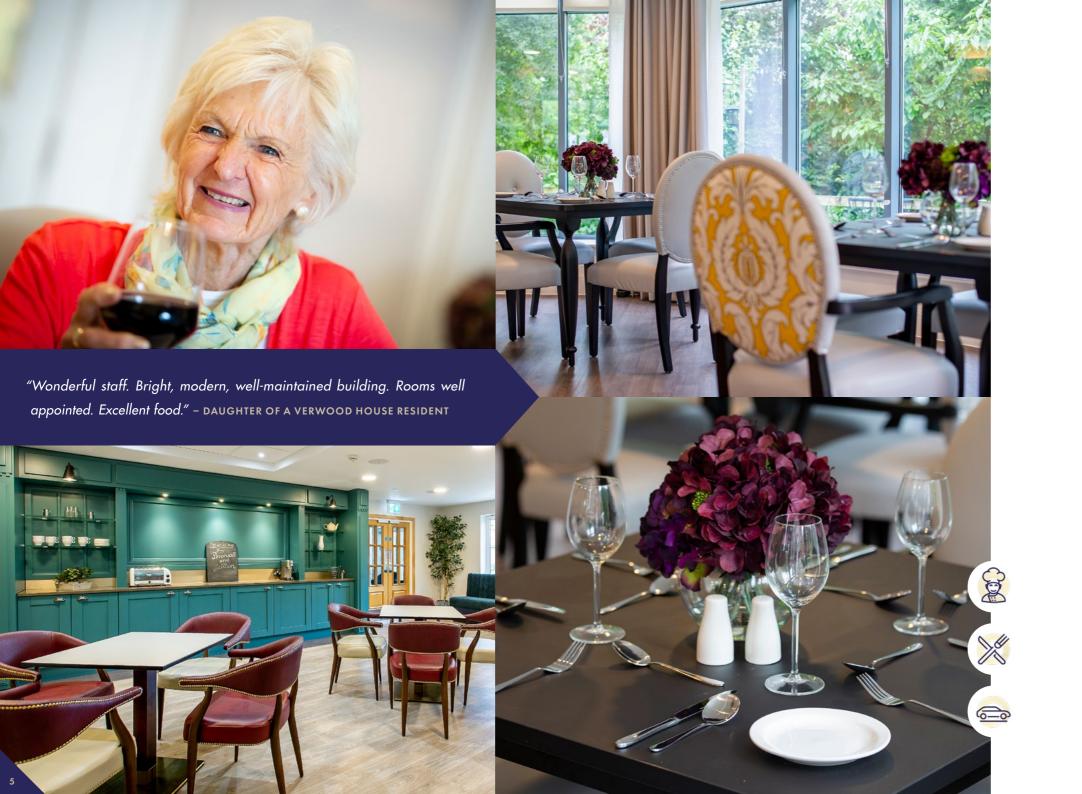

## Dining & Nutrition

We know that being able to sit down together with friends and family to enjoy a nutritious homecooked meal is the foundation of a happy and vibrant home life. So that's why our team members are committed to making every meal time an enjoyable experience for all our residents. Friends and family are welcome to join and dine with us for a small extra charge.

We regularly adapt our menus to suit food preferences and changing nutritional requirements. As part of our personalised care package we work together with our residents and/or their families, for nutritional profiling and meal planning to ensure they are always well-hydrated and well-nourished.

Variety is the spice of life and our resident chef ensures that we serve a wide range of meals catering for every taste and diet. Our carefully planned menus offer well balanced wholesome meals, where traditional dishes feature alongside international cuisine and include varied seasonal options, every day of the week.