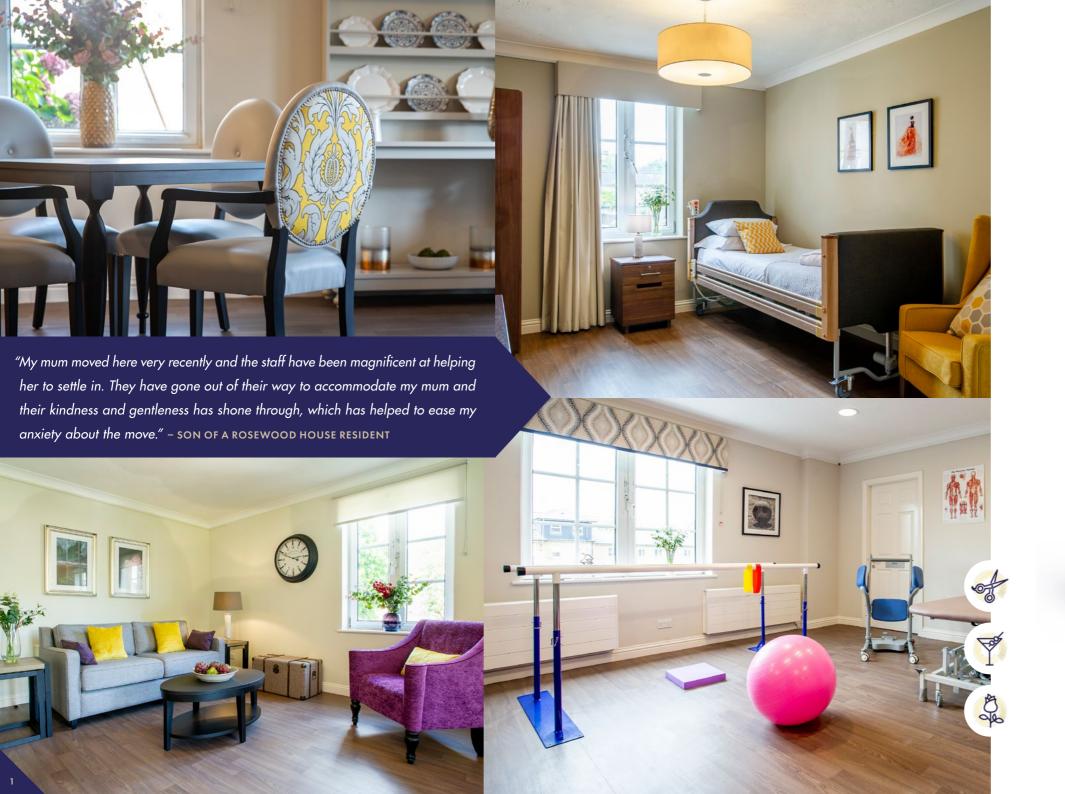

ROSEWOOD HOUSE

A luxury care home with a heart

East London's Rosewood House offers luxurious living coupled with a truly personalised approach to care. Within our luxury care home you will find:

- Spacious en-suite bedrooms, beautifully appointed in a range of themes for comfortable and stylish living
- A wellbeing and beauty salon which includes hairdressing and a nail bar for manicures, pedicures and hand massages
- An elegant café to enjoy a cappuccino with friends, and bright living spaces for socialising across all floors
- A therapy room where residents can take part in a range of strength and balance exercises with our physiotherapist to improve mobility and reduce falls