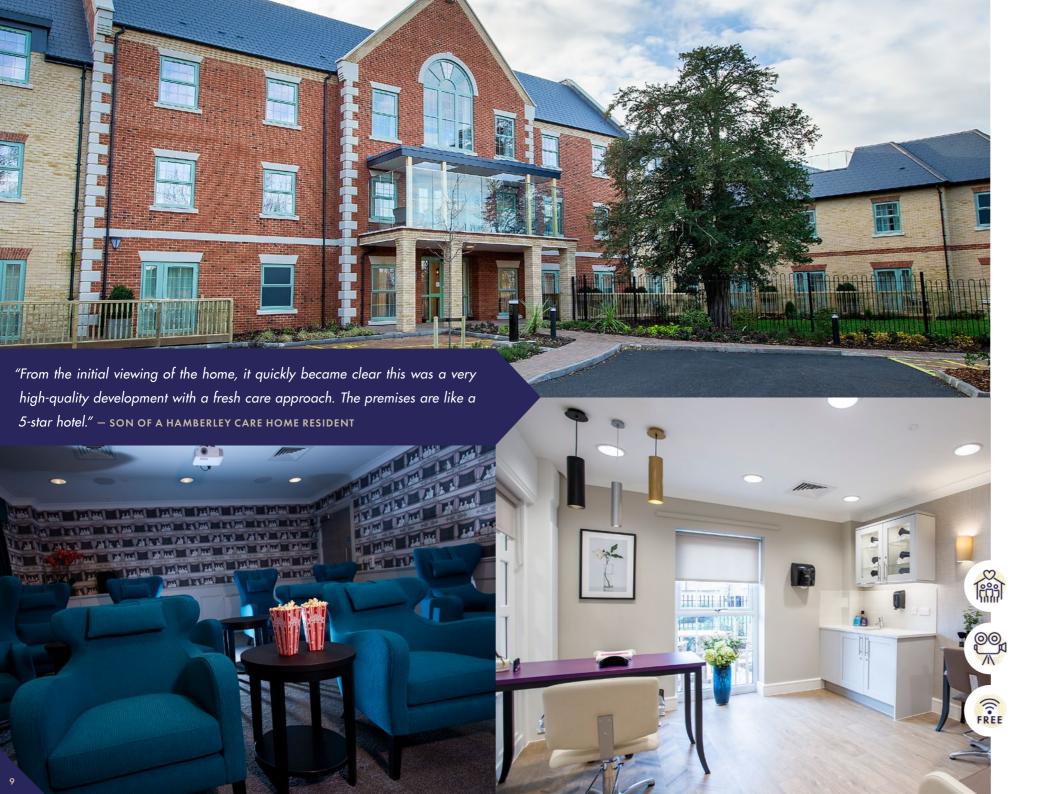

MONTAGUE HOUSE

A luxury care home with a heart

Brampton's Montague House offers luxurious living coupled with a truly personalised approach to care. Within our luxury care home you will find:

- Spacious en-suite bedrooms, beautifully appointed in a range of themes for comfortable and stylish living
- A wellbeing and beauty salon which includes hairdressing and a nail bar for manicures, pedicures and hand massages
- An elegant café to enjoy a cappuccino with friends, and bright living spaces for socialising across all floors
- A deluxe cinema where residents can enjoy their favourite films or the latest releases