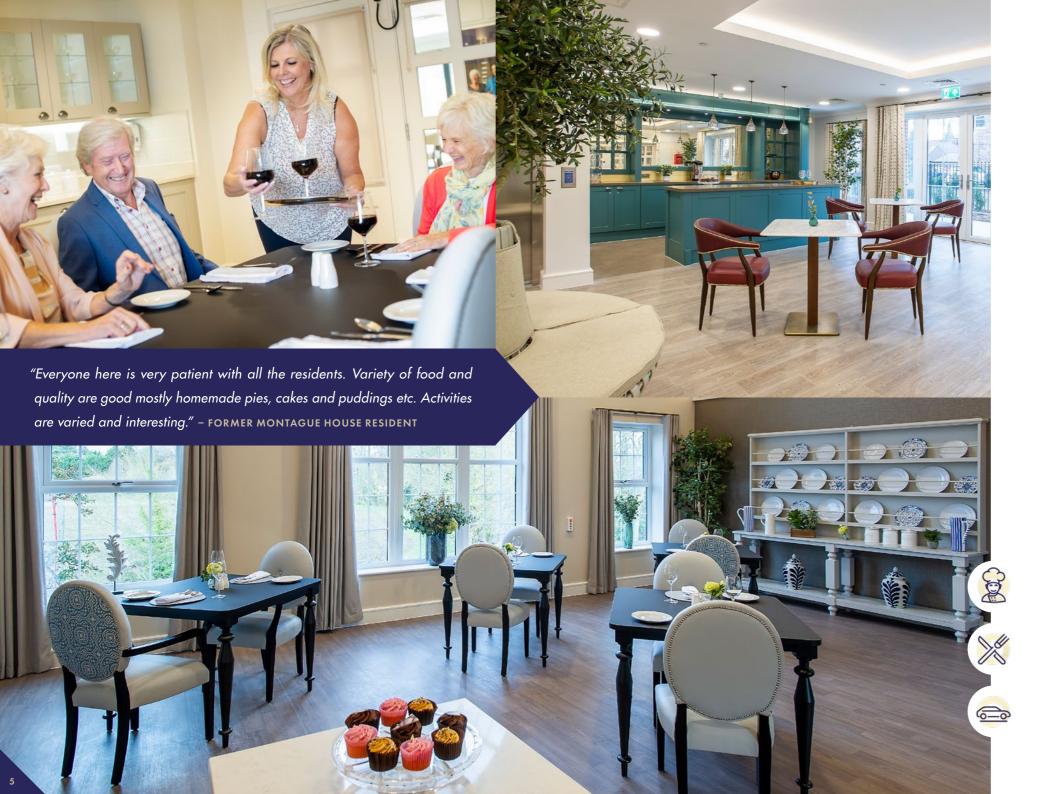

### Dining & Nutrition

Variety is the spice of life and our resident chef ensures that we serve a wide range of meals catering for every taste and diet.

Our carefully planned menus offer well balanced wholesome meals, where traditional dishes feature alongside international cuisine and include varied seasonal options, every day of the week.

We know that being able to sit down together with friends and family to enjoy a nutritious homecooked meal is the foundation of a happy and vibrant home life. So that's why our team members are committed to making every mealtime an enjoyable experience for all our residents. Friends and family are welcome to join and dine with us for a small extra charge.

We regularly adapt our menus to suit food preferences and changing nutritional requirements. As part of our personalised care package we work together with our residents and/or their families, for nutritional profiling and meal planning to ensure they are always well-hydrated and well-nourished.