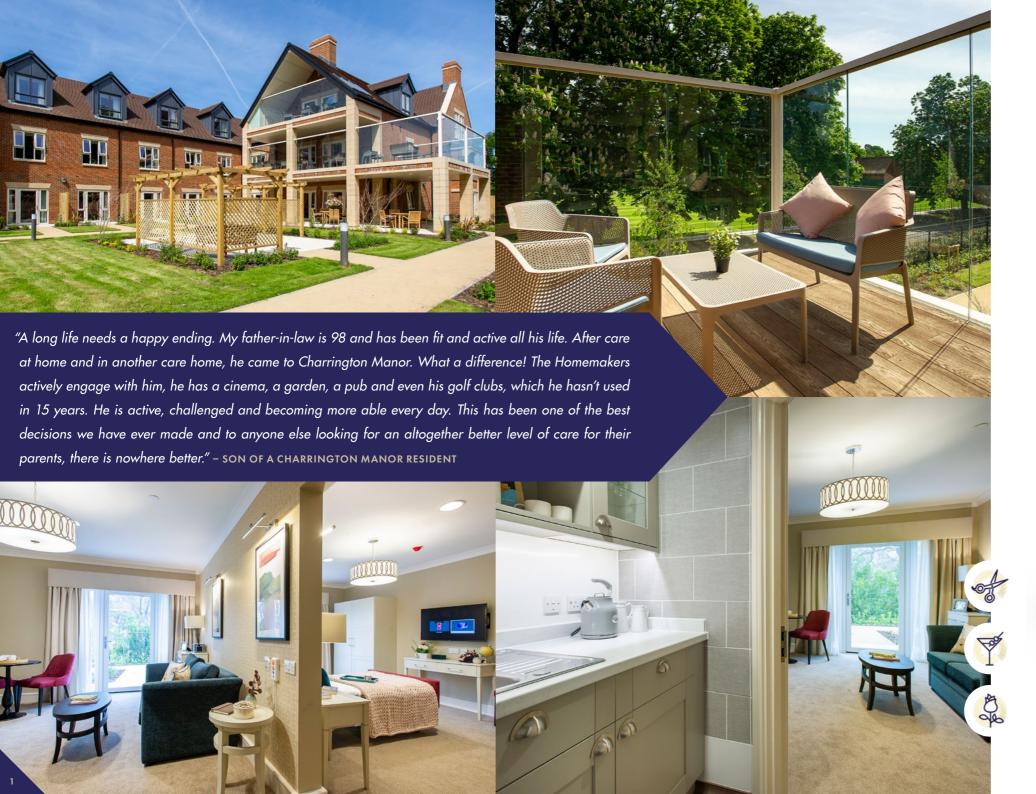

CHARRINGTON MANOR

A luxury care home with a heart

West Byfleet's Charrington Manor offers luxurious living coupled with a truly personalised approach to care. Within our luxury care home you will find:

- Spacious en-suite bedrooms, beautifully appointed in a range of themes for comfortable and stylish living
- A wellbeing and beauty salon which includes hairdressing and a nail bar for manicures, pedicures and hand massages
- An elegant café to enjoy a cappuccino with friends, and bright living spaces for socialising across all floors
- A deluxe cinema where residents can enjoy their favourite films or the latest releases
- A dedicated suite to enjoy private dining with visiting family and friends

## Our Approach

We believe it's the people that make a loving home.

That's why our carers are so much more, they are Homemakers. Our award-winning Homemakers not only provide the highest quality of care, but they focus on the tiny details that make each day special for every resident.

From always keeping things clean and tidy, to offering support with hobbies and interests, our Homemakers ensure that Charrington Manor is a luxury care home with a heart.

Our personalised approach to care means that we cater for all of our residents' unique needs, providing as little or as much support as they require.