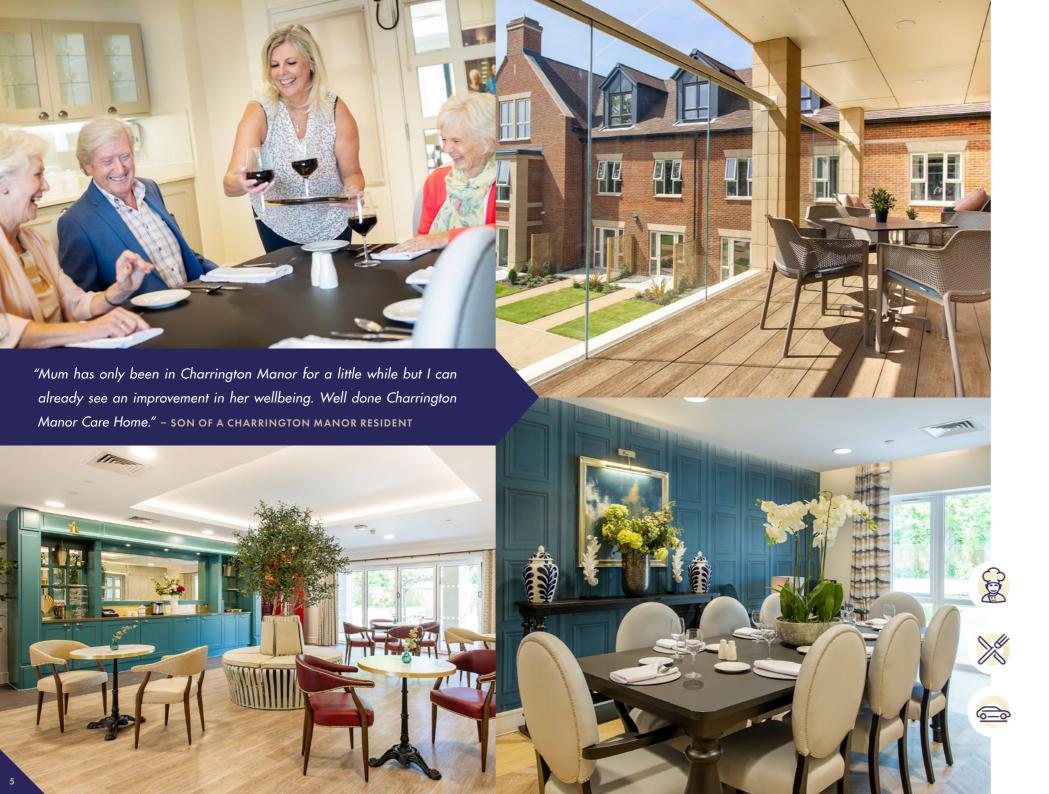

### Dining & Nutrition

Variety is the spice of life and our resident chef ensures that we serve a wide range of meals catering for every taste and diet.

Our carefully planned menus offer well balanced wholesome meals, where traditional dishes feature alongside international cuisine and include varied seasonal options, every day of the week.

We know that being able to sit down together with friends and family to enjoy a nutritious homecooked meal is the foundation of a happy and vibrant home life. So that's why our team members are committed to making every mealtime an enjoyable experience for all our residents. Friends and family are welcome to join and dine with us for a small extra charge.

We regularly adapt our menus to suit food preferences and changing nutritional requirements. As part of our personalised care package we work together with our residents and/or their families, for nutritional profiling and meal planning to ensure they are always well-hydrated and well-nourished.