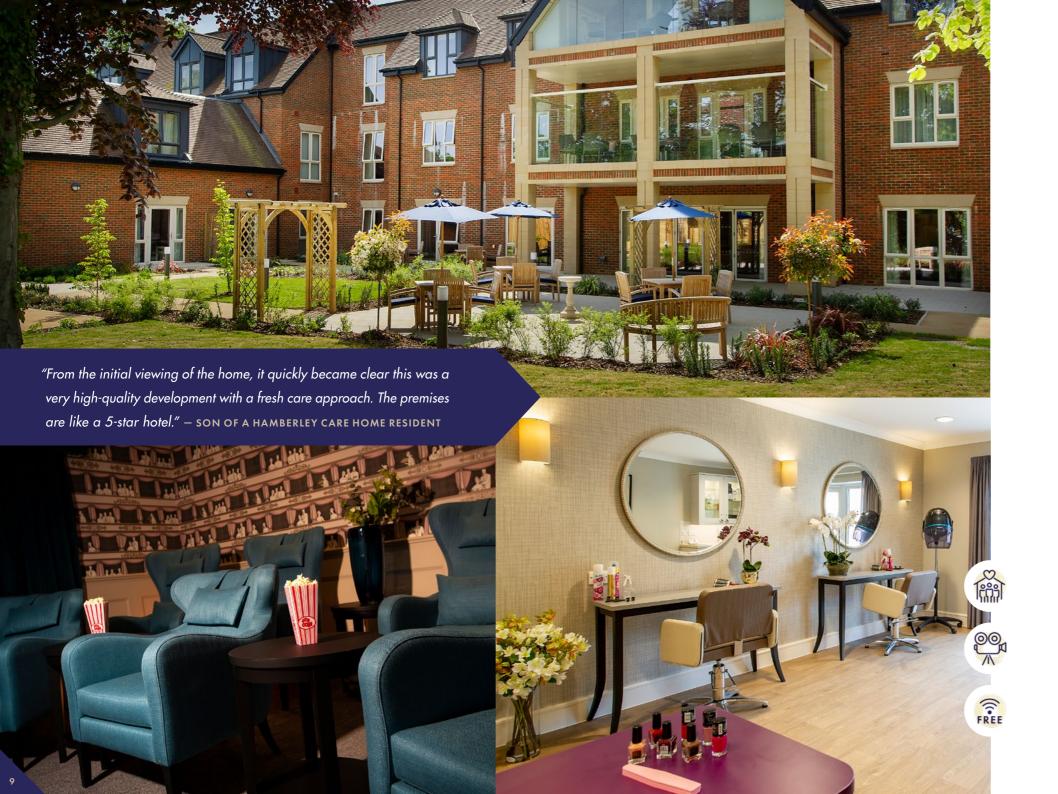

CHARRINGTON MANOR

A luxury care home with a heart

West Byfleet's Charrington Manor offers luxurious living coupled with a truly personalised approach to care. Within our luxury care home you will find:

- Spacious en-suite bedrooms, beautifully appointed in a range of themes for comfortable and stylish living
- A wellbeing and beauty salon which includes hairdressing and a nail bar for manicures, pedicures and hand massages
- An elegant café to enjoy a cappuccino with friends, and bright living spaces for socialising across all floors
- A deluxe cinema where residents can enjoy their favourite films or the latest releases
- A dedicated suite to enjoy private dining with visiting family and friends

TAKE A VIRTUAL TOUR

Visit www.hamberleycarehomes.co.uk to watch online