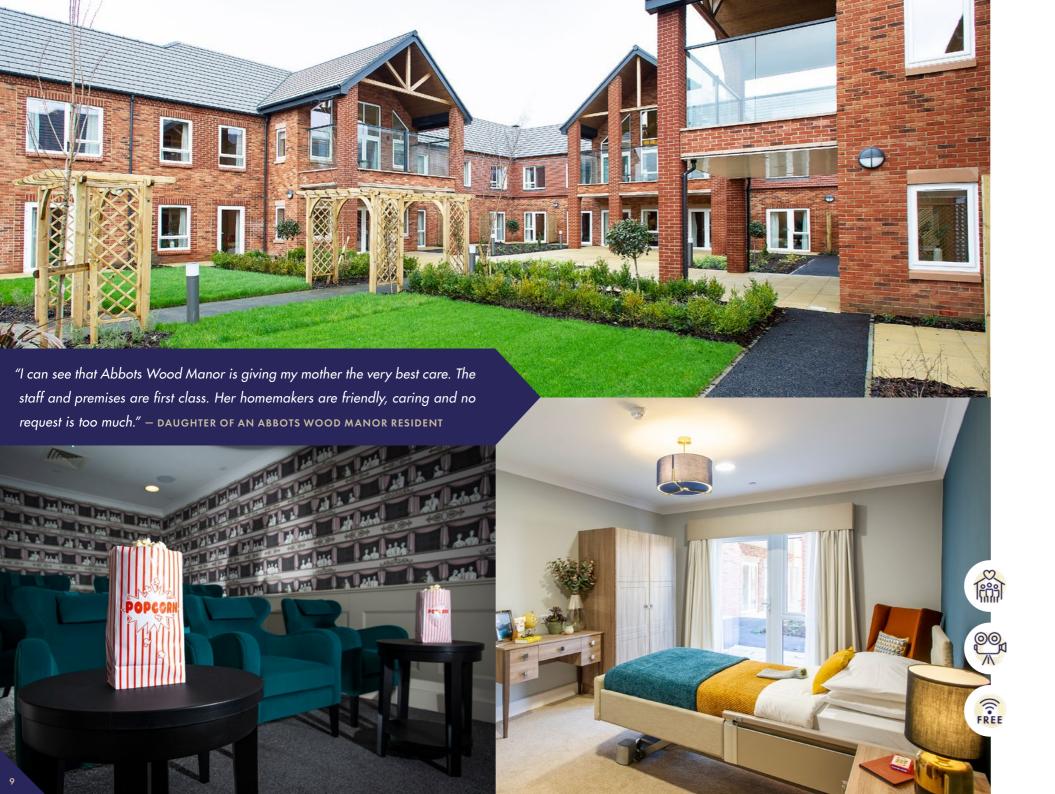

ABBOTS WOOD MANOR

A luxury care home with a heart

Hailsham's Abbots Wood Manor offers luxurious living coupled with a truly personalised approach to care. Within our luxury care home you will find:

- Spacious en-suite bedrooms, beautifully appointed in a range of themes for comfortable and stylish living
- A wellbeing and beauty salon which includes hairdressing and a nail bar for manicures, pedicures and hand massages
- An elegant café to enjoy a cappuccino with friends, and bright living spaces for socialising across all floors
- A deluxe cinema where residents can enjoy their favourite films or the latest releases