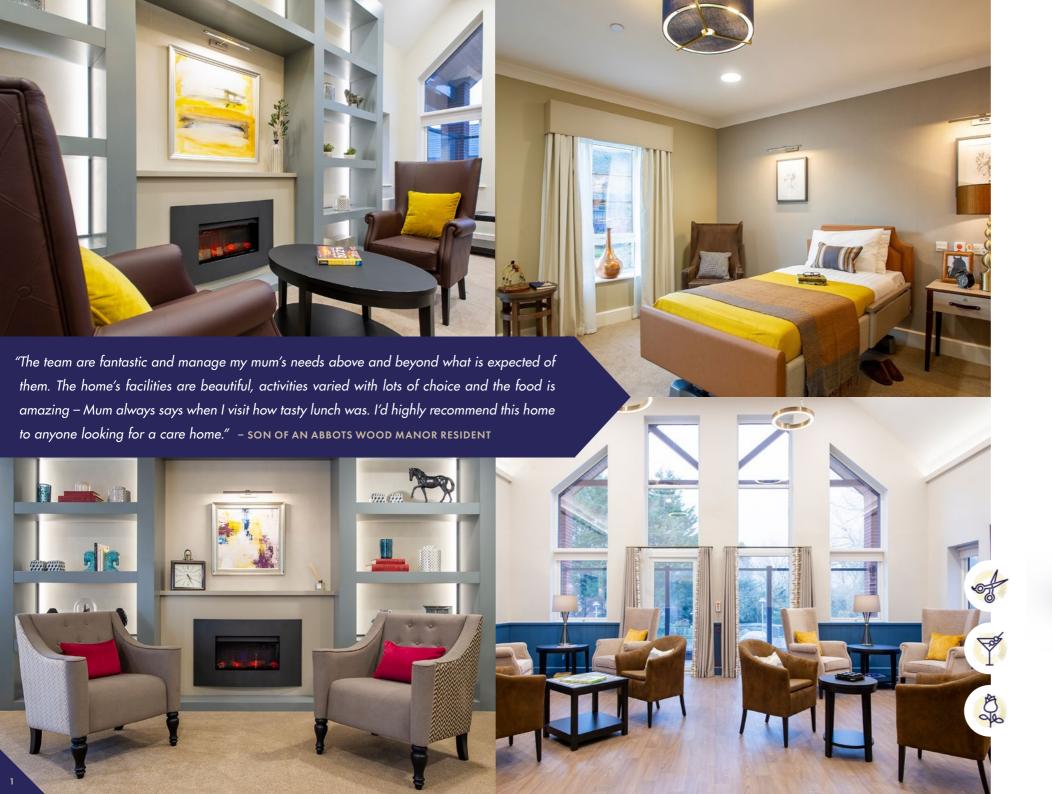

ABBOTS WOOD MANOR

A luxury care home with a heart

Hailsham's Abbots Wood Manor offers luxurious living coupled with a truly personalised approach to care. Within our luxury care home you will find:

- Spacious en-suite bedrooms, beautifully appointed in a range of themes for comfortable and stylish living
- A wellbeing and beauty salon which includes hairdressing and a nail bar for manicures, pedicures and hand massages
- An elegant café to enjoy a cappuccino with friends, and bright living spaces for socialising across all floors
- A deluxe cinema where residents can enjoy their favourite films or the latest releases