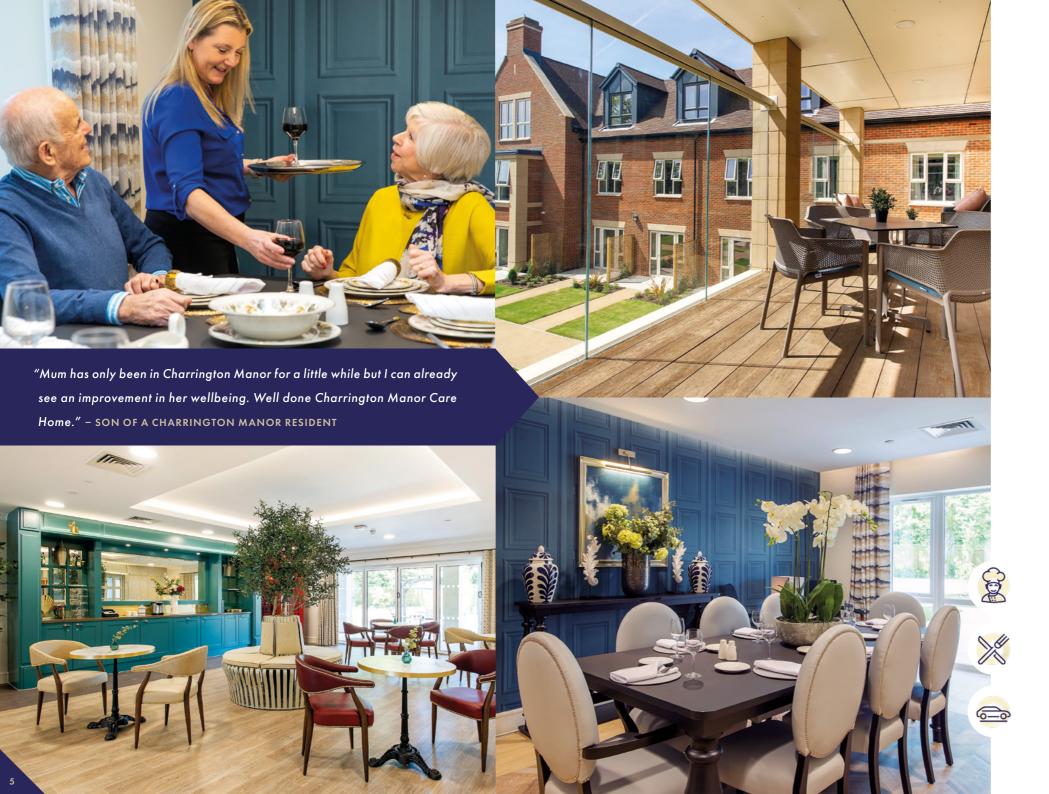

### Dining & Nutrition

Variety is the spice of life and our resident chef ensures that we serve a wide range of meals catering for every taste and diet.

Our carefully planned menus offer well balanced wholesome meals, where traditional dishes feature alongside international cuisine and include varied seasonal options, every day of the week.

We know that being able to sit down together with friends and family to enjoy a nutritious homecooked meal is the foundation of a happy and vibrant home life. So that's why our team members are committed to making every mealtime an enjoyable experience for all our residents. Friends and family are welcome to join and dine with us for a small extra charge.

We regularly adapt our menus to suit food preferences and changing nutritional requirements. As part of our personalised care package we work together with our residents and/or their families, for nutritional profiling and meal planning to ensure they are always well-hydrated and well-nourished.