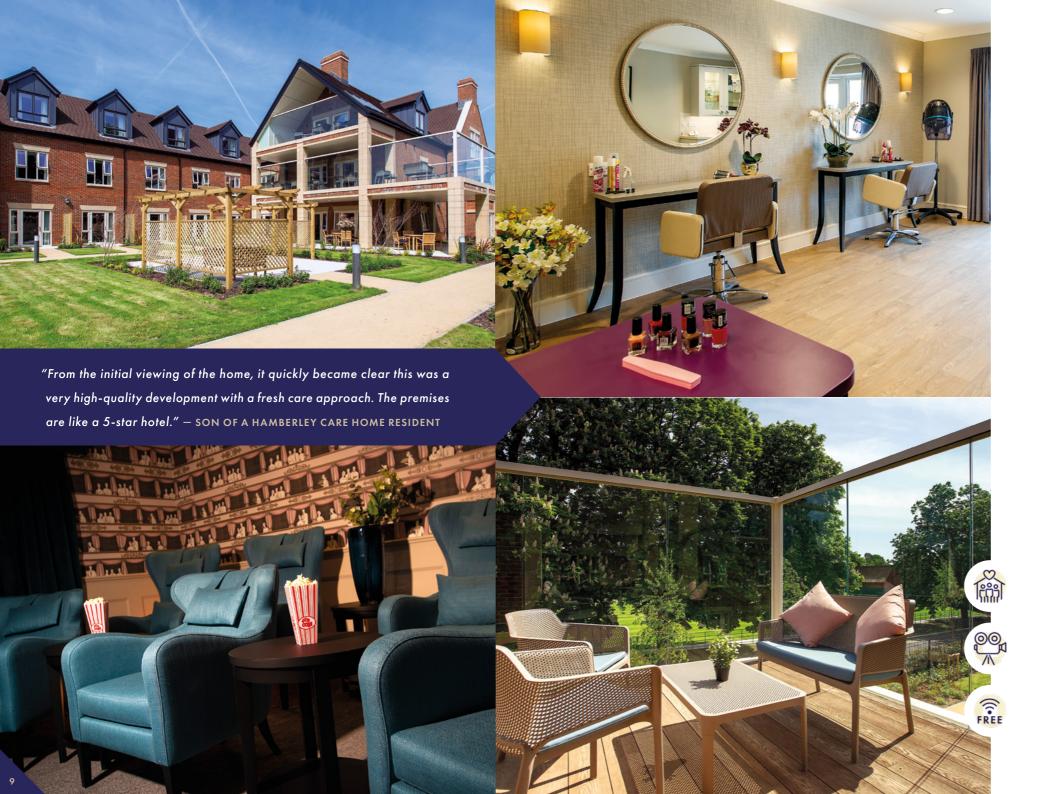

CHARRINGTON MANOR

A luxury care home with a heart

West Byfleet's Charrington Manor offers luxurious living coupled with a truly personalised approach to care. Within our luxury care home you will find:

- Spacious en-suite bedrooms, beautifully appointed in a range of themes for comfortable and stylish living
- A wellbeing and beauty salon which includes hairdressing and a nail bar for manicures, pedicures and hand massages
- An elegant café to enjoy a cappuccino with friends, and bright living spaces for socialising across all floors
- A deluxe cinema where residents can enjoy their favourite films or the latest releases
- A dedicated suite to enjoy private dining with visiting family and friends

TAKE A VIRTUAL TOUR

Visit www.hamberleycarehomes.co.uk to watch online