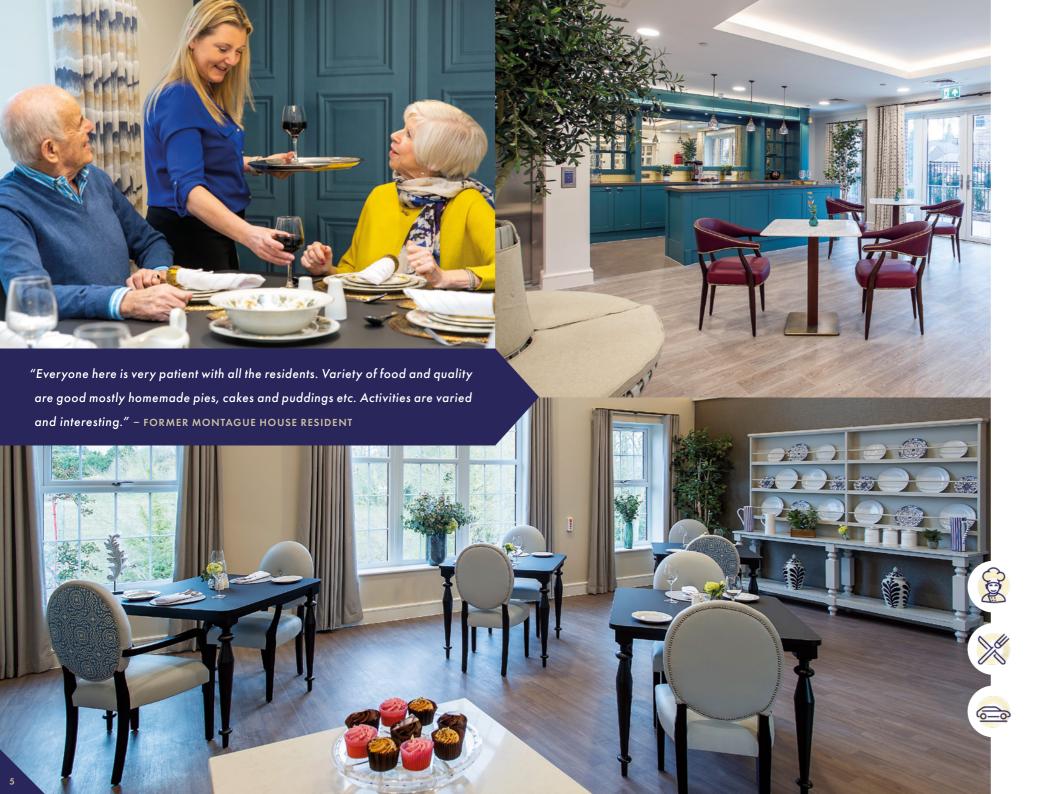

## Dining & Nutrition

Variety is the spice of life and our resident chef ensures that we serve a wide range of meals catering for every taste and diet.

Our carefully planned menus offer well balanced wholesome meals, where traditional dishes feature alongside international cuisine and include varied seasonal options, every day of the week.

We know that being able to sit down together with friends and family to enjoy a nutritious homecooked meal is the foundation of a happy and vibrant home life. So that's why our team members are committed to making every mealtime an enjoyable experience for all our residents. Friends and family are welcome to join and dine with us for a small extra charge.

We regularly adapt our menus to suit food preferences and changing nutritional requirements. As part of our personalised care package we work together with our residents and/or their families, for nutritional profiling and meal planning to ensure they are always well-hydrated and well-nourished.