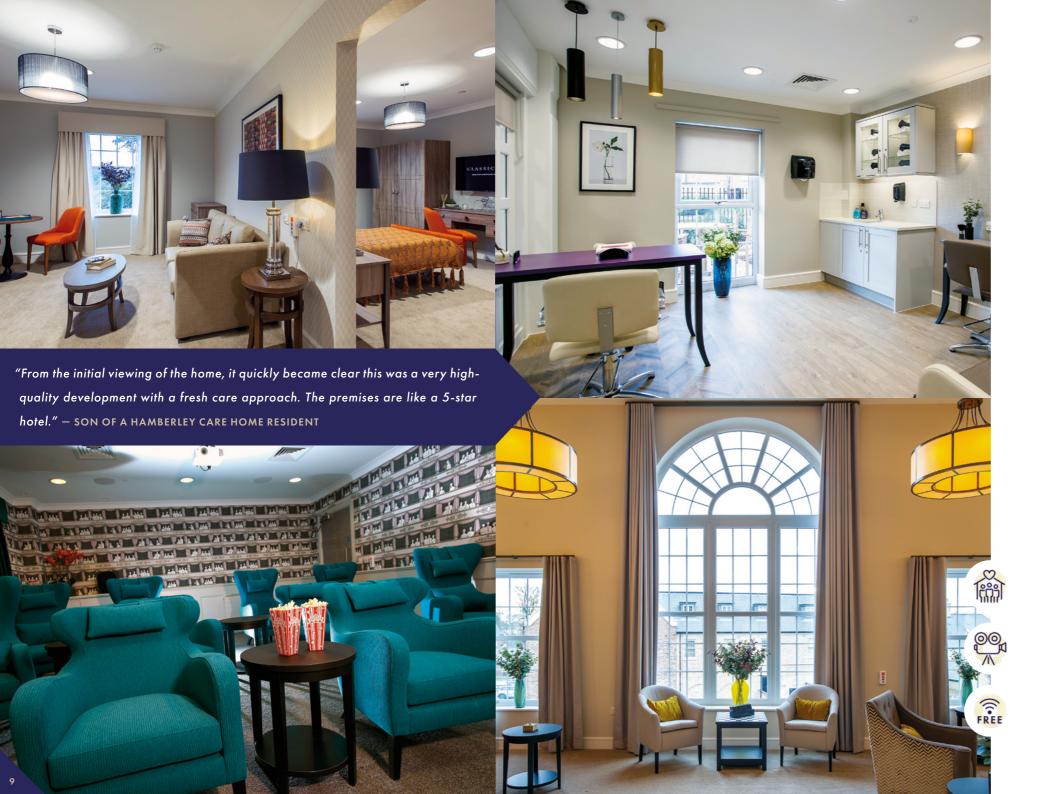

MONTAGUE HOUSE

A luxury care home with a heart

Brampton's Montague House offers luxurious living coupled with a truly personalised approach to care. Within our luxury care home you will find:

- Spacious en-suite bedrooms, beautifully appointed in a range of themes for comfortable and stylish living
- A wellbeing and beauty salon which includes hairdressing and a nail bar for manicures, pedicures and hand massages
- An elegant café to enjoy a cappuccino with friends, and bright living spaces for socialising across all floors
- A deluxe cinema where residents can enjoy their favourite films or the latest releases