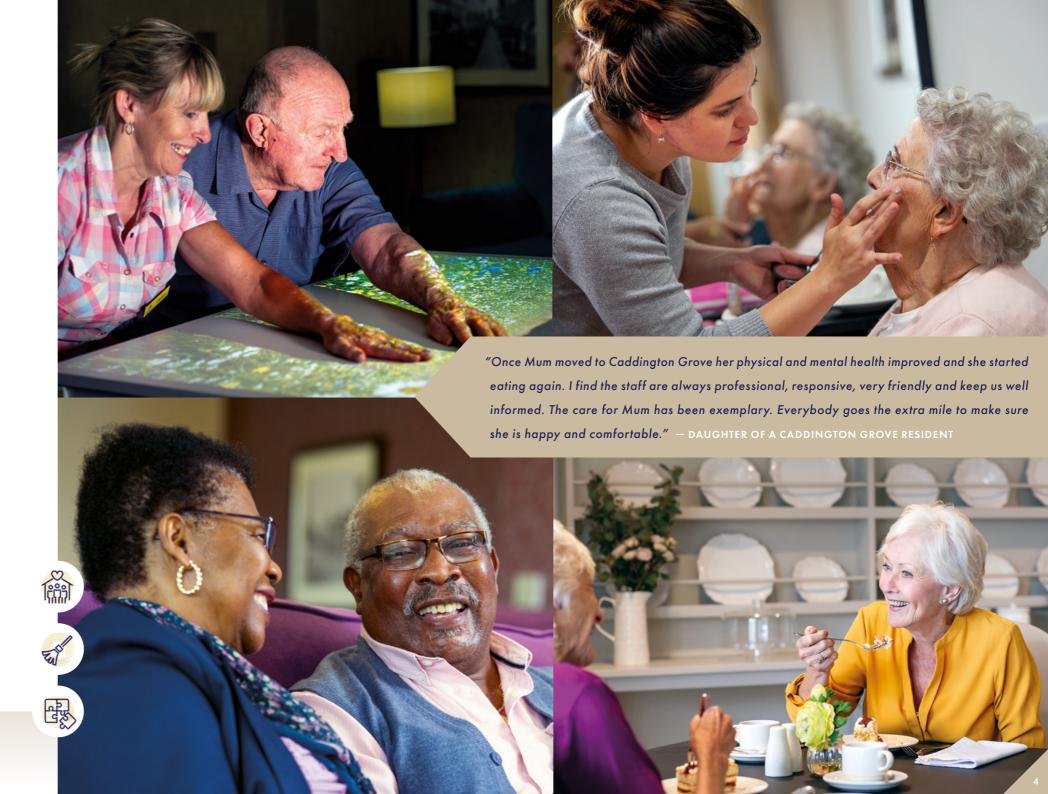

### Dining & Nutrition

Variety is the spice of life and our resident chef ensures that we serve a wide range of meals catering for every taste and diet.

Our carefully planned menus offer well balanced wholesome meals, where traditional dishes feature alongside international cuisine and include varied seasonal options, every day of the week.

We know that being able to sit down together with friends and family to enjoy a nutritious homecooked meal is the foundation of a happy and vibrant home life. So that's why our team members are committed to making every meal time an enjoyable experience for all our residents. Friends and family are welcome to join and dine with us for a small extra charge.

We regularly adapt our menus to suit food preferences and changing nutritional requirements. As part of our personalised care package we work together with our residents and/or their families, for nutritional profiling and meal planning to ensure they are always well-hydrated and well-nourished.