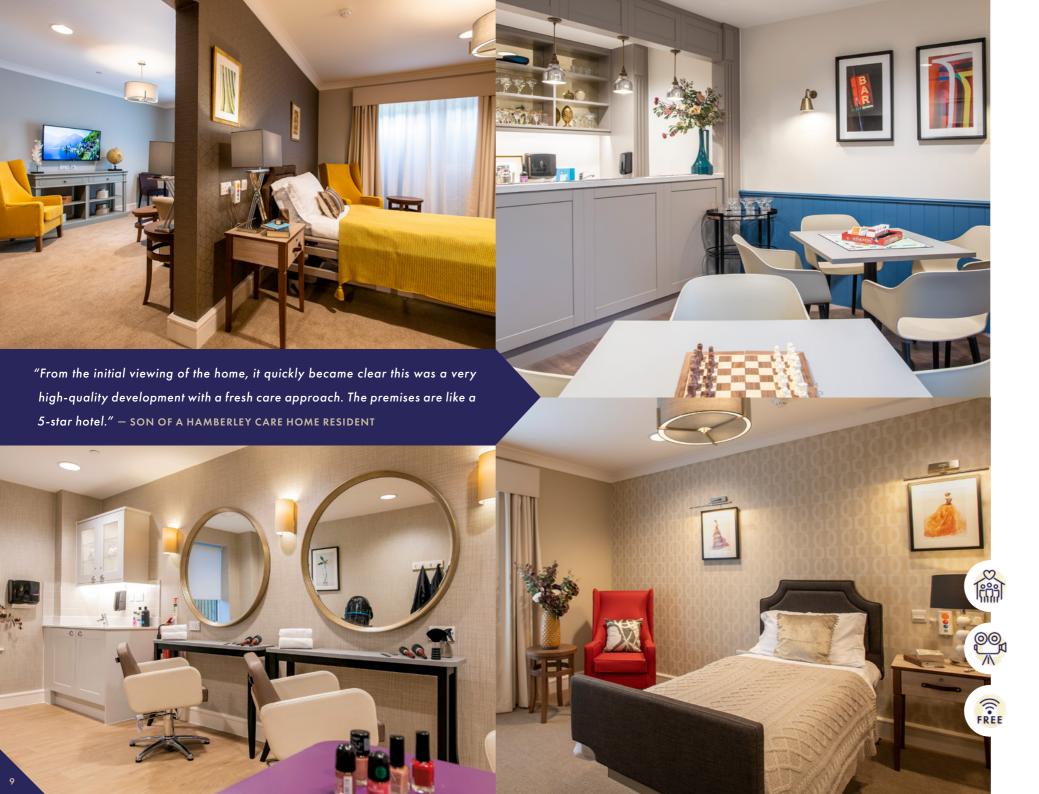

- Spacious en-suite bedrooms and contemporary private suites, beautifully appointed in a range of themes for comfortable and stylish living
- A Wellbeing and Beauty Salon, offering hairdressing and a nail bar for manicures and pedicures
- The Beacon bistro, where you can enjoy a cappuccino or delicious meal with friends
- Bright living spaces for socialising across all floors
- The well stocked Austin Arms pub for a tipple or nightcap
- A deluxe cinema where residents can enjoy their favourite films or the latest releases
- The Rivendell Private Dining Suite offers the perfect place to enjoy a delicious dinner party with family and friends
- A Wellness Suite, thoughtfully designed for holistic wellbeing

TAKE A VIRTUAL TOUR

Visit www.hamberleycarehomes.co.uk to watch online