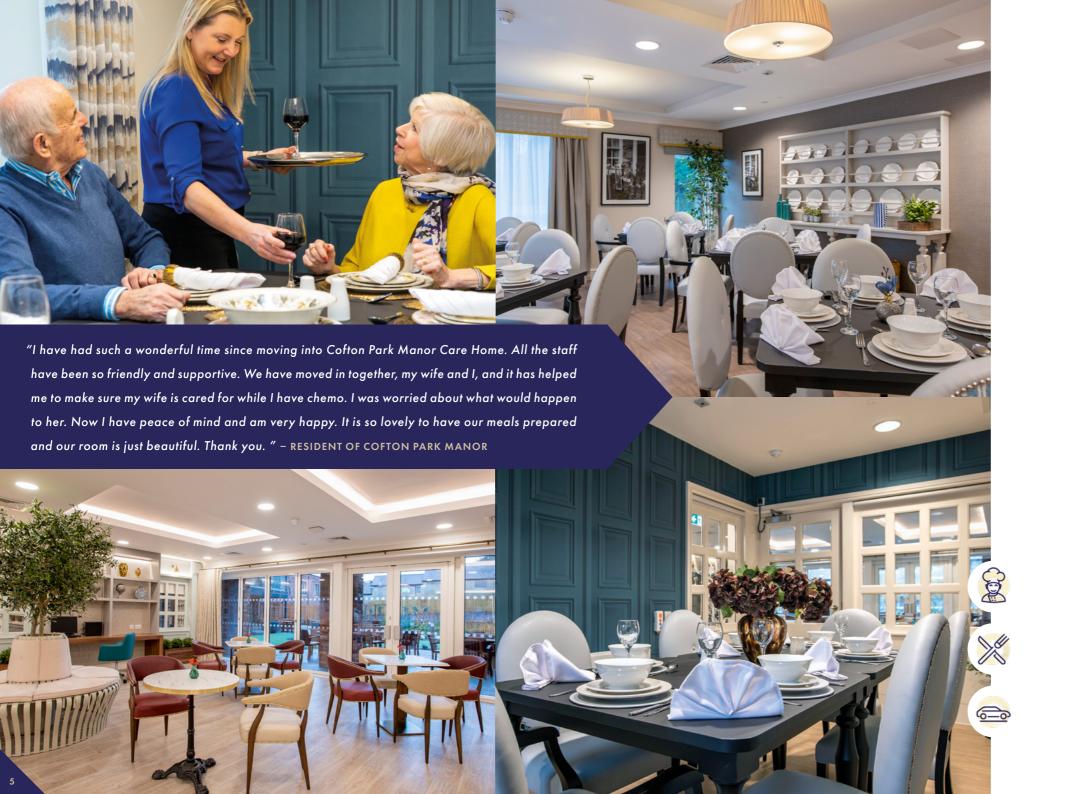

#### Dining & Nutrition

Variety is the spice of life and our resident chef ensures that we serve a wide range of meals catering for every taste and diet.

Our carefully planned menus offer well balanced wholesome meals, where traditional dishes feature alongside international cuisine and include varied seasonal options, every day of the week.

We know that being able to sit down together with friends and family to enjoy a nutritious homecooked meal is the foundation of a happy and vibrant home life. So that's why our team members are committed to making every mealtime an enjoyable experience for all our residents. Friends and family are welcome to join and dine with us for a small extra charge.

We regularly adapt our menus to suit food preferences and changing nutritional requirements. As part of our personalised care package we work together with our residents and/or their families, for nutritional profiling and meal planning to ensure they are always well-hydrated and well-nourished.