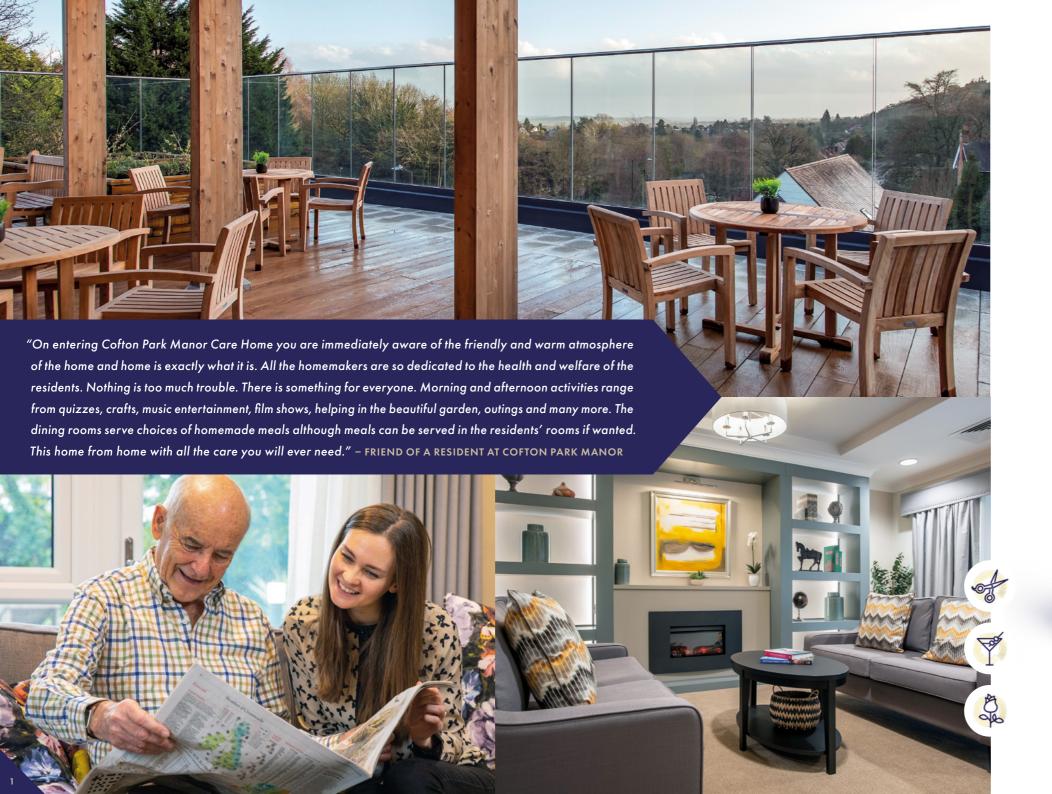

COFTON PARK MANOR

A luxury care home with a heart

Cofton Park Manor, our luxury care home in Cofton Hackett, Birmingham, offers luxurious living coupled with a truly personalised approach to care. Within our luxury care home you will find:

- Spacious en-suite bedrooms and contemporary private suites, beautifully appointed in a range of themes for comfortable and stylish living
- A Wellbeing and Beauty Salon, offering hairdressing and a nail bar for manicures and pedicures
- The Beacon bistro, where you can enjoy a cappuccino or delicious meal with friends
- Bright living spaces for socialising across all floors
- The well stocked Austin Arms pub for a tipple or nightcap
- A deluxe cinema where residents can enjoy their favourite films or the latest releases
- The Rivendell Private Dining Suite offers the perfect place to enjoy a delicious dinner party with family and friends
- A Wellness Suite, thoughtfully designed for holistic wellbeing