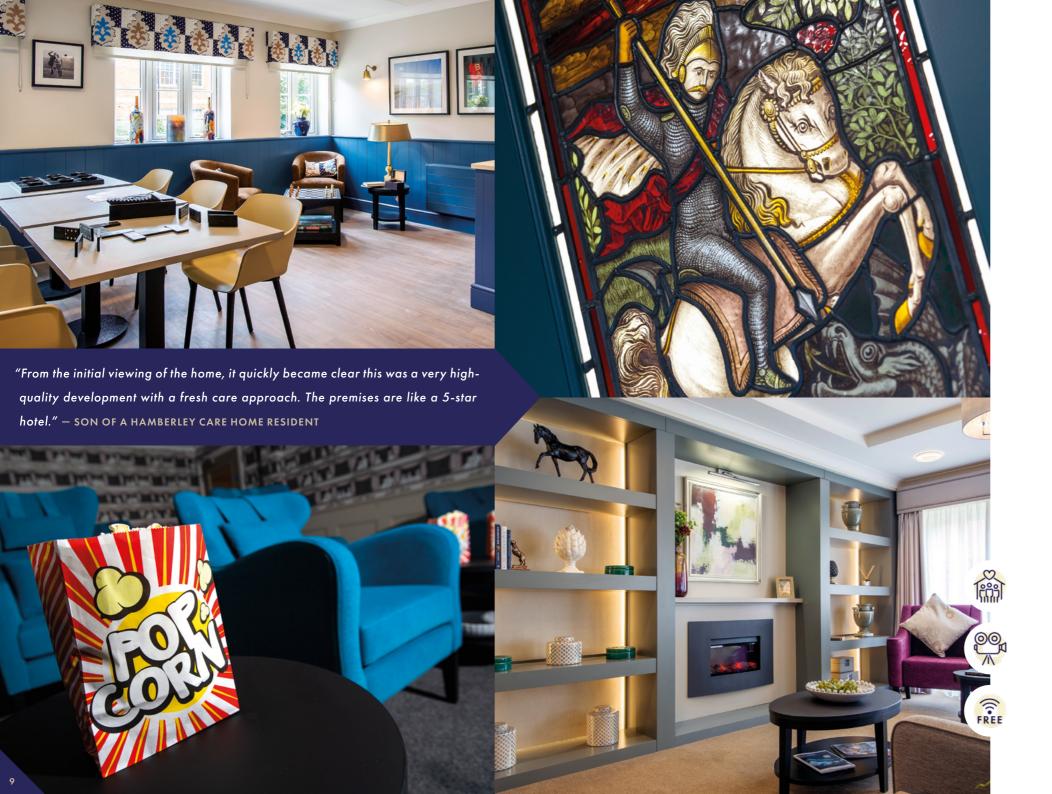

RICHMOND MANOR

A luxury care home with a heart

Ampthill's Richmond Manor offers luxurious living coupled with a truly personalised approach to care. Within our luxury care home you will find:

- Spacious en-suite bedrooms, beautifully appointed in a range of themes for comfortable and stylish living
- A wellbeing and beauty salon which includes hairdressing and a nail bar for manicures, pedicures and hand massages
- An elegant café to enjoy a cappuccino with friends, and bright living spaces for socialising across all floors
- A deluxe cinema where residents can enjoy their favourite films or the latest releases