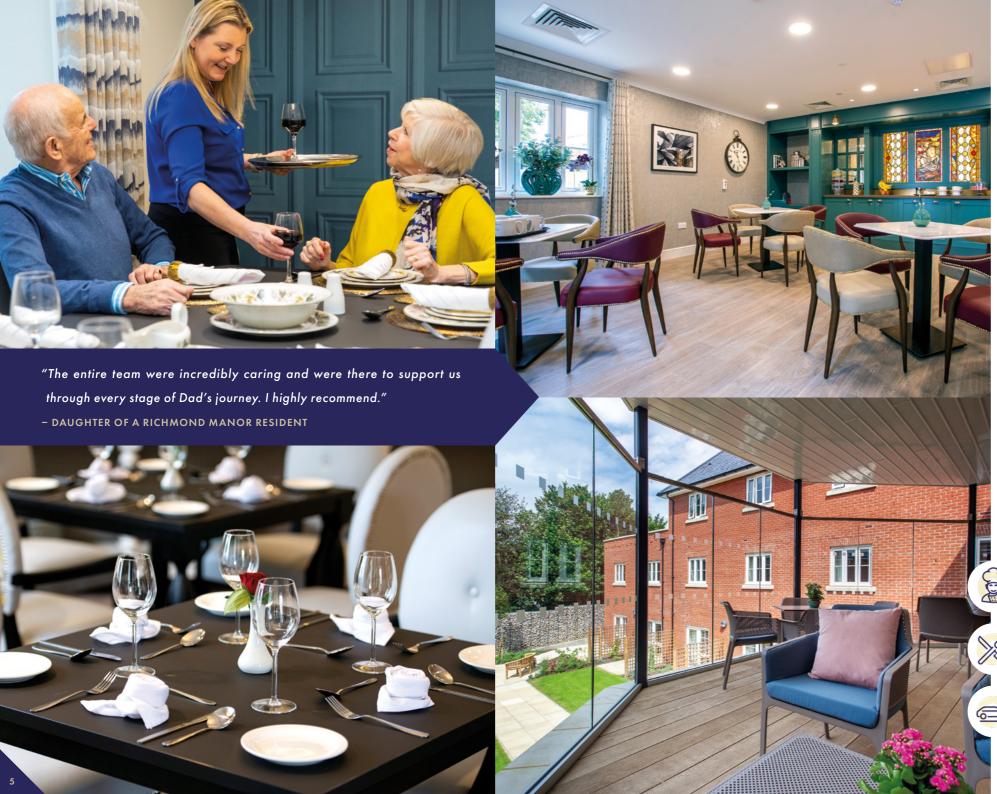

## Dining & Nutrition

Variety is the spice of life and our resident chef ensures that we serve a wide range of meals catering for every taste and diet.

Our carefully planned menus offer well balanced wholesome meals, where traditional dishes feature alongside international cuisine and include varied seasonal options, every day of the week.

We know that being able to sit down together with friends and family to enjoy a nutritious homecooked meal is the foundation of a happy and vibrant home life. So that's why our team members are committed to making every mealtime an enjoyable experience for all our residents. Friends and family are welcome to join and dine with us for a small extra charge.

We regularly adapt our menus to suit food preferences and changing nutritional requirements. As part of our personalised care package we work together with our residents and/or their families, for nutritional profiling and meal planning to ensure they are always well-hydrated and well-nourished.