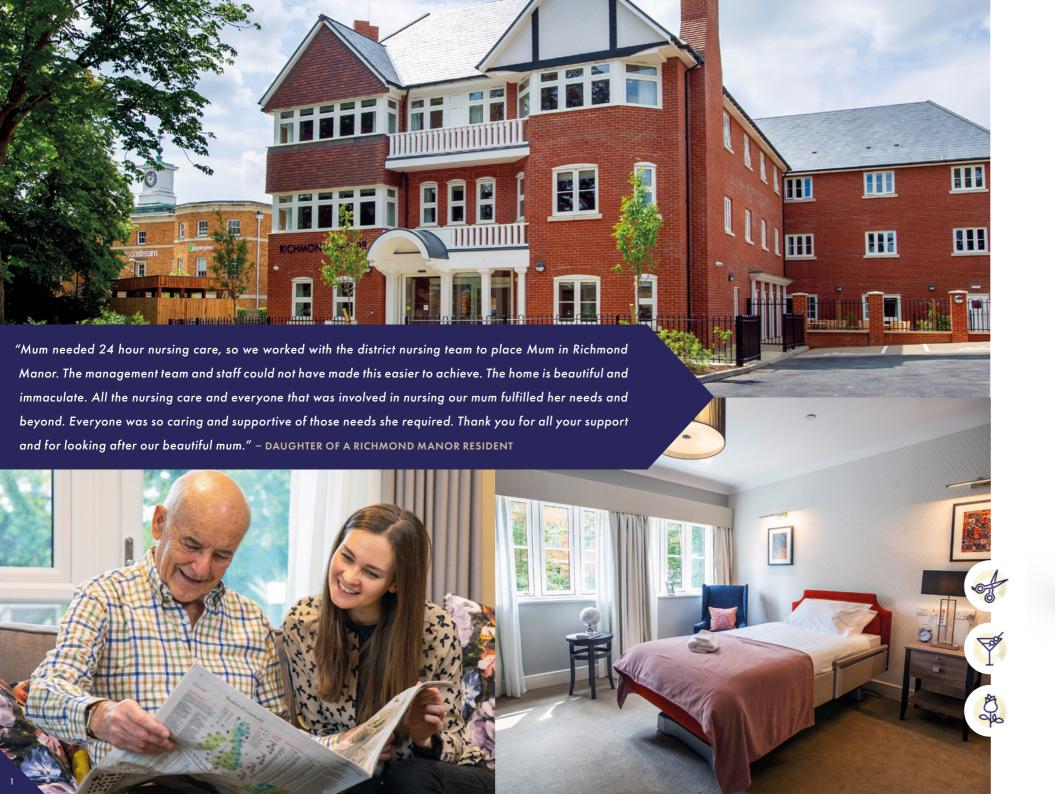

RICHMOND MANOR

A luxury care home with a heart

Ampthill's Richmond Manor offers luxurious living coupled with a truly personalised approach to care. Within our luxury care home you will find:

- Spacious en-suite bedrooms, beautifully appointed in a range of themes for comfortable and stylish living
- A wellbeing and beauty salon which includes hairdressing and a nail bar for manicures, pedicures and hand massages
- An elegant café to enjoy a cappuccino with friends, and bright living spaces for socialising across all floors
- A deluxe cinema where residents can enjoy their favourite films or the latest releases