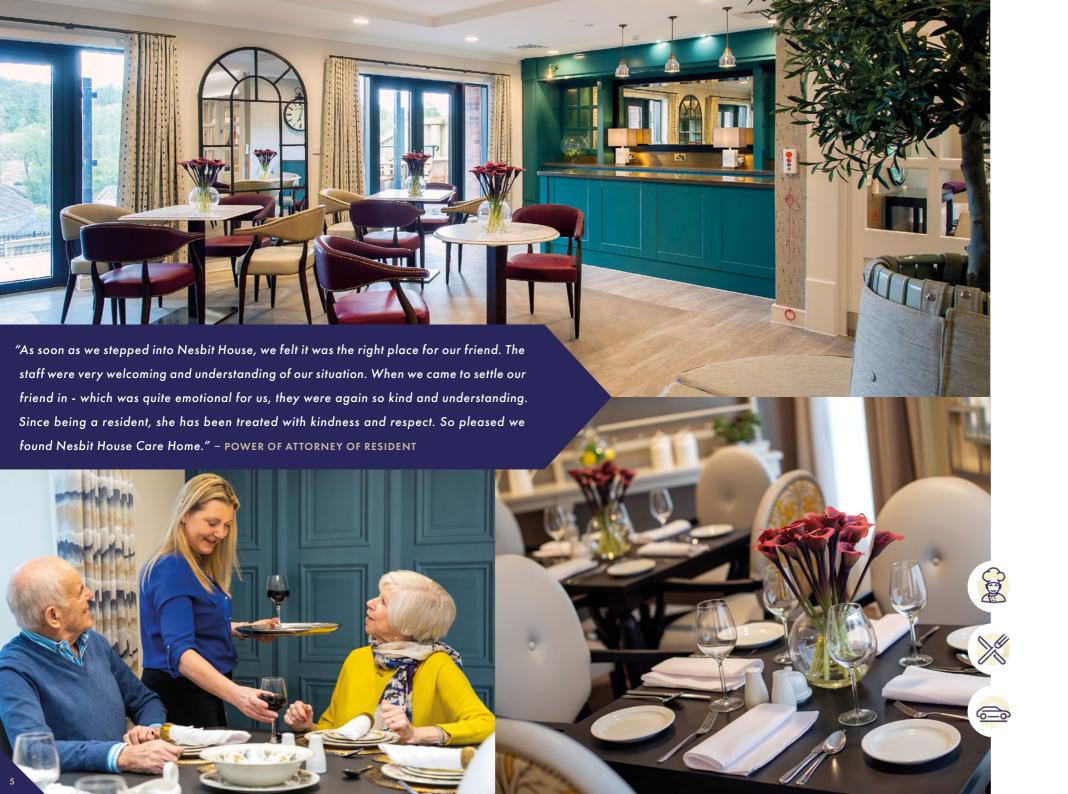

#### Dining & Nutrition

Variety is the spice of life and our resident chef ensures that we serve a wide range of meals catering for every taste and diet.

Our carefully planned menus offer well balanced wholesome meals, where traditional dishes feature alongside international cuisine and include varied seasonal options, every day of the week.

We know that being able to sit down together with friends and family to enjoy a nutritious homecooked meal is the foundation of a happy and vibrant home life. So that's why our team members are committed to making every mealtime an enjoyable experience for all our residents. Friends and family are welcome to join and dine with us for a small extra charge.

We regularly adapt our menus to suit food preferences and changing nutritional requirements. As part of our personalised care package we work together with our residents and/or their families, for nutritional profiling and meal planning to ensure they are always well-hydrated and well-nourished.