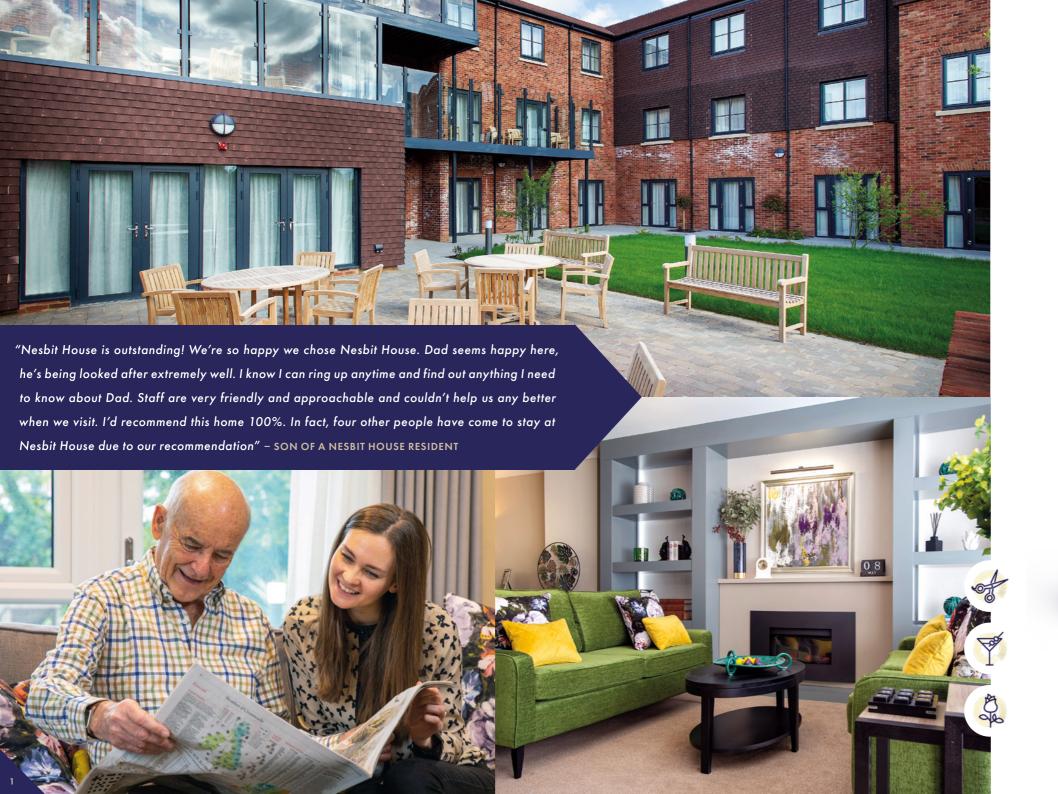

**NESBIT HOUSE** 

A luxury care home with a heart

Sevenoaks' Nesbit House offers luxurious living coupled with a truly personalised approach to care. Within our luxury care home you will find:

- Spacious en-suite bedrooms, beautifully appointed in a range of themes for comfortable and stylish living
- A wellbeing and beauty salon which includes hairdressing and a nail bar for manicures, pedicures and hand massages
- Our tasteful café gives solace to anyone who needs a break from their busy day, and provides a safe and cosy area to socialise
- Fancy a tipple? The well-stocked bar is ready for socialising
- A deluxe cinema where residents can enjoy their favourite films or the latest releases

## Our Approach

We believe it's the people that make a loving home.

That's why our carers are so much more, they are
Homemakers. Our award-winning Homemakers not only
provide the highest quality of care, but they focus on the tiny
details that make each day special for every resident.

From always keeping things clean and tidy, to offering support with hobbies and interests, our Homemakers ensure that Nesbit House is a luxury care home with a heart.

Our personalised approach to care means that we cater for all of our residents' unique needs, providing as little or as much support as they require.