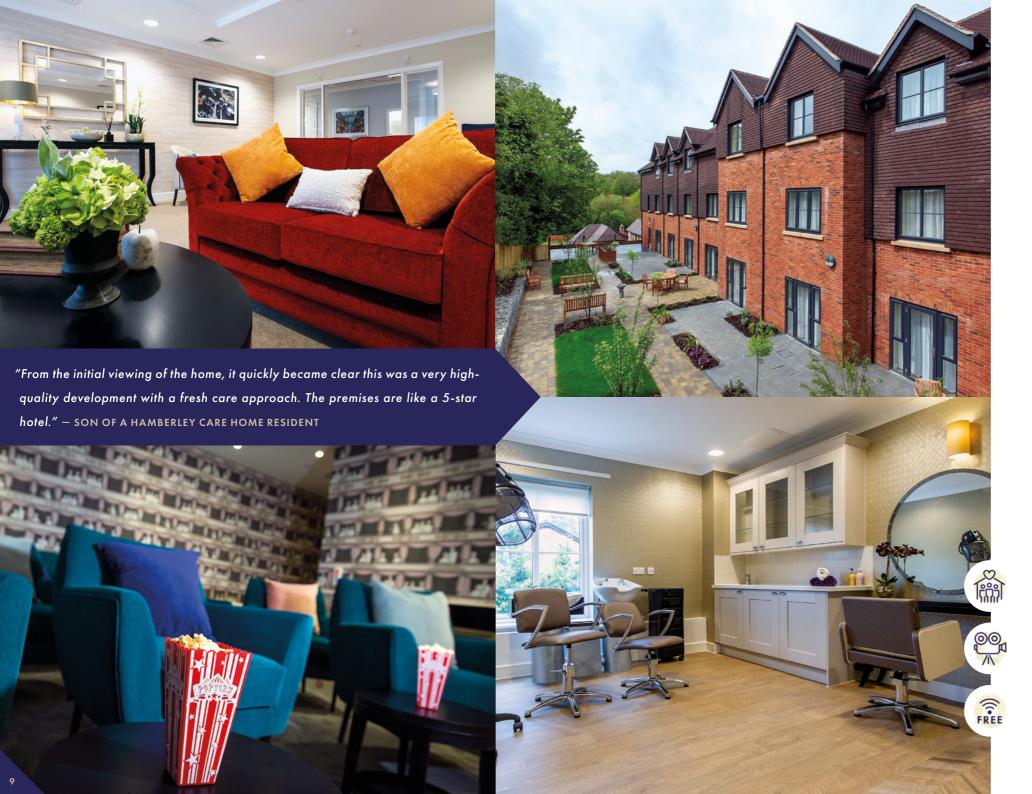

**NESBIT HOUSE** 

A luxury care home with a heart

Sevenoaks' Nesbit House offers luxurious living coupled with a truly personalised approach to care. Within our luxury care home you will find:

- Spacious en-suite bedrooms, beautifully appointed in a range of themes for comfortable and stylish living
- A wellbeing and beauty salon which includes hairdressing and a nail bar for manicures, pedicures and hand massages
- Our tasteful café gives solace to anyone who needs a break from their busy day, and provides a safe and cosy area to socialise
- Fancy a tipple? The well-stocked bar is ready for socialising
- A deluxe cinema where residents can enjoy their favourite films or the latest releases