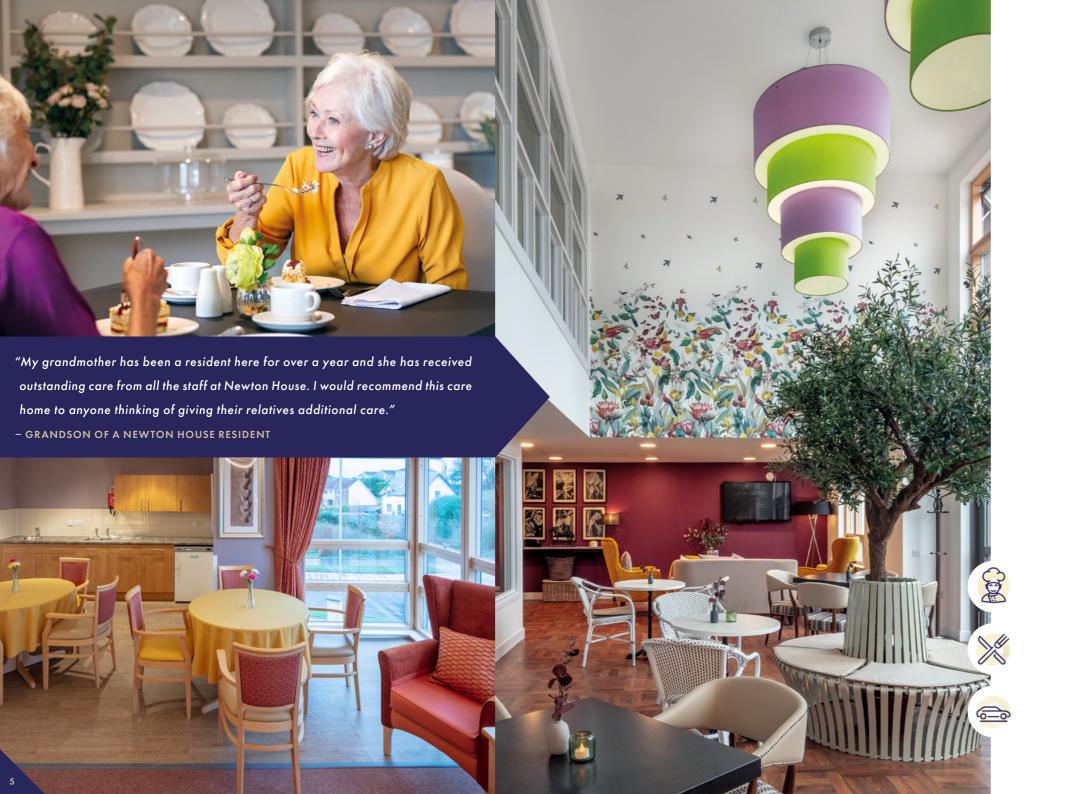

NEWTON HOUSE

A luxury care home with a heart

Newton Mearns' Newton House offers luxurious living coupled with a truly personalised approach to care. Within our luxury care home you will find:

- Spacious en-suite bedrooms, beautifully appointed in a range of themes for comfortable and stylish living
- Our wellbeing and beauty salon which includes hairdressing and a nail bar for manicures, pedicures and hand massages
- An elegant café to enjoy a cappuccino with family and friends, and bright living spaces for socialising across all floors
- A deluxe cinema where residents can enjoy their favourite films or the latest releases
- A GP consultation room for residents to meet with visiting professionals in privacy
- A multi-faith room offering a quiet, spiritual place for all faiths
- Beautifully landscaped gardens, with a water feature and bowling green

## Dining & Nutrition

Variety is the spice of life and our resident chef ensures that we serve a wide range of meals catering for every taste and diet.

Our carefully planned menus offer well balanced wholesome meals, where traditional dishes feature alongside international cuisine and include varied seasonal options, every day of the week.

We know that being able to sit down together with friends and family to enjoy a nutritious homecooked meal is the foundation of a happy and vibrant home life. So that's why our team members are committed to making every meal time an enjoyable experience for all our residents. Friends and family are welcome to join and dine with us for a small extra charge.

We regularly adapt our menus to suit food preferences and changing nutritional requirements. As part of our personalised care package we work together with our residents and/or their families, for nutritional profiling and meal planning to ensure they are always well-hydrated and well-nourished.