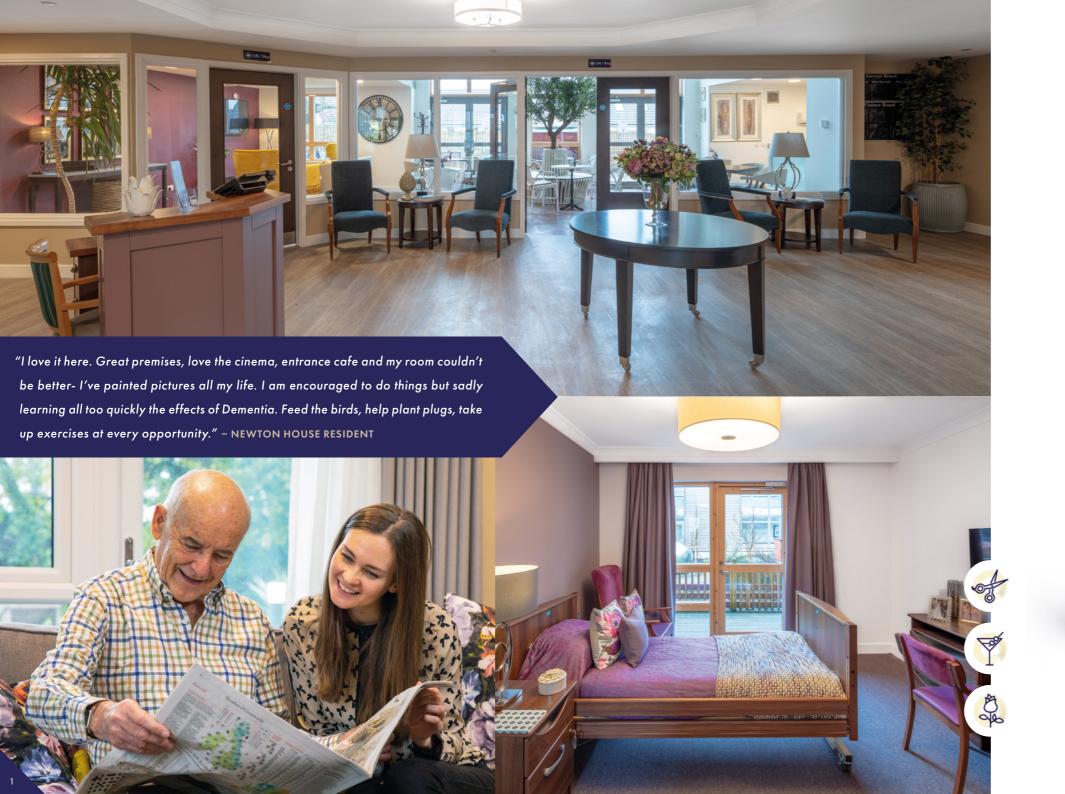

NEWTON HOUSE

A luxury care home with a heart

Newton Mearns' Newton House offers luxurious living coupled with a truly personalised approach to care. Within our luxury care home you will find:

- Spacious en-suite bedrooms, beautifully appointed in a range of themes for comfortable and stylish living
- Our wellbeing and beauty salon which includes hairdressing and a nail bar for manicures, pedicures and hand massages
- An elegant café to enjoy a cappuccino with family and friends, and bright living spaces for socialising across all floors
- A deluxe cinema where residents can enjoy their favourite films or the latest releases
- A GP consultation room for residents to meet with visiting professionals in privacy
- A multi-faith room offering a quiet, spiritual place for all faiths
- Beautifully landscaped gardens, with a water feature and bowling green