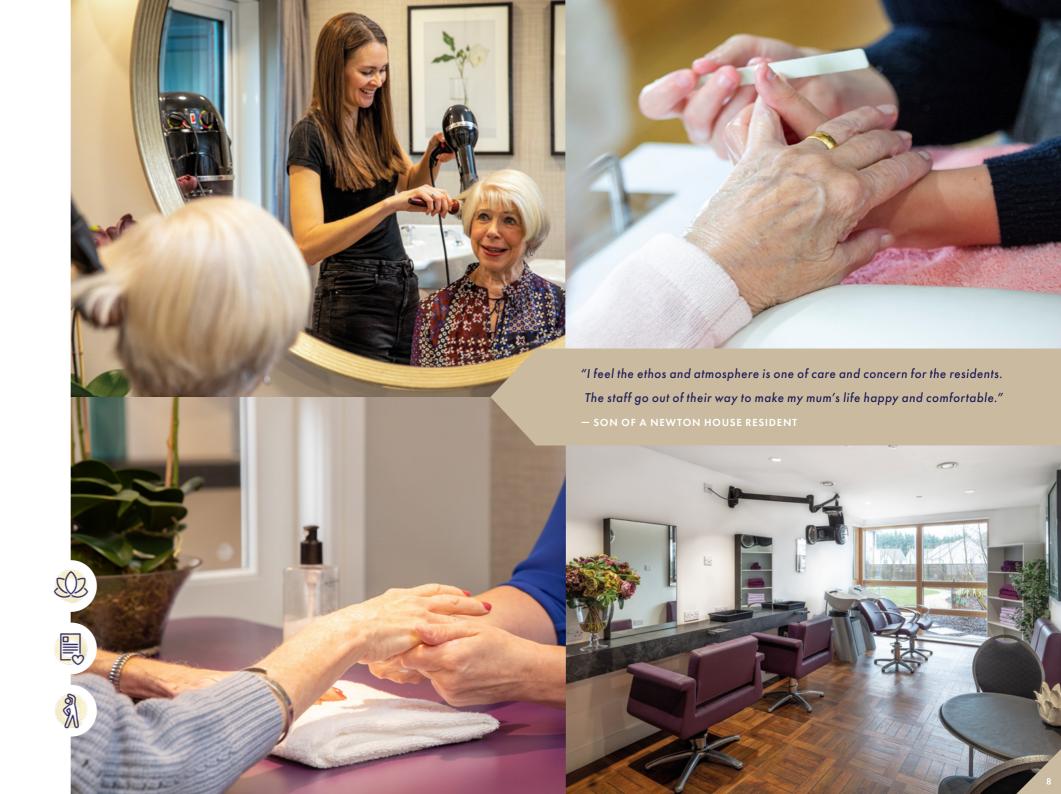

NEWTON HOUSE

A luxury care home with a heart

Newton Mearns' Newton House offers luxurious living coupled with a truly personalised approach to care. Within our luxury care home you will find:

- Spacious en-suite bedrooms, beautifully appointed in a range of themes for comfortable and stylish living
- Our wellbeing and beauty salon which includes hairdressing and a nail bar for manicures, pedicures and hand massages
- An elegant café to enjoy a cappuccino with family and friends, and bright living spaces for socialising across all floors
- A deluxe cinema where residents can enjoy their favourite films or the latest releases
- A GP consultation room for residents to meet with visiting professionals in privacy
- A multi-faith room offering a quiet, spiritual place for all faiths
- Beautifully landscaped gardens, with a water feature and bowling green

## Wellbeing & Lifestyle

Happiness and harmony are at the heart of our home life and we have a designated Wellbeing Coach to ensure that we create a nurturing and stimulating environment for everyone, residents and staff alike.

We advocate activities that promote physical and mental wellbeing, but we don't believe in waiting for an Activities Coordinator to organise them. Our Homemakers support our residents to continue with their hobbies or pursue new leisure activities, when they want to and not as part of a set timetable.