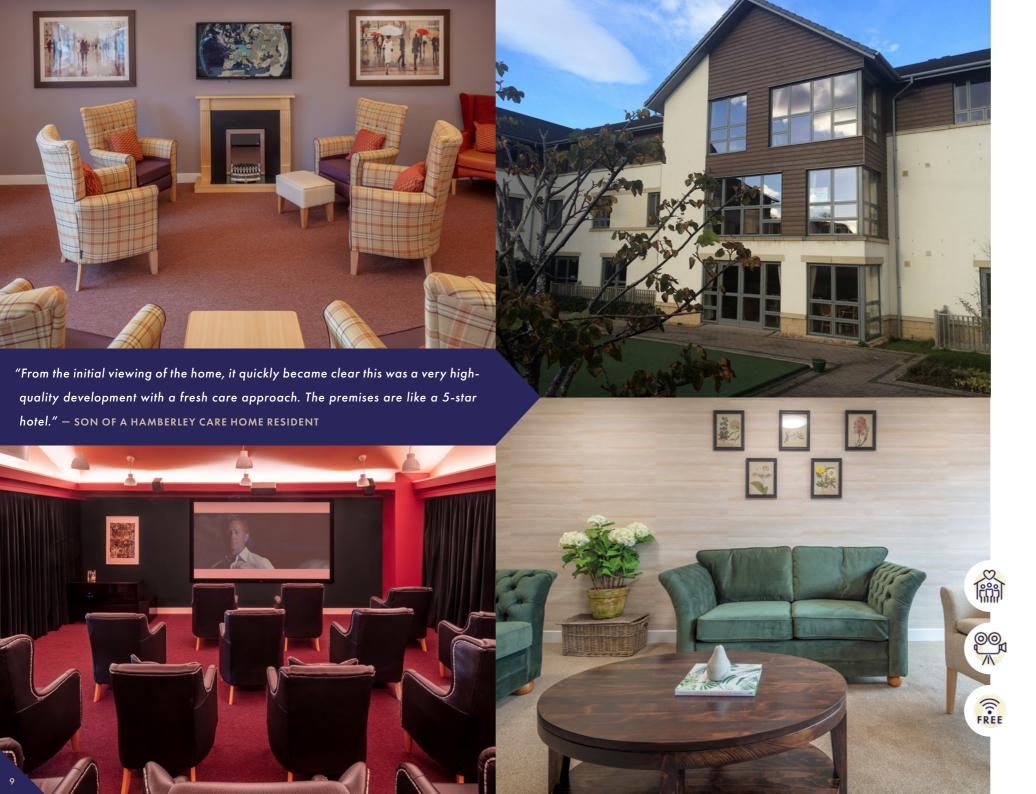

NEWTON HOUSE

A luxury care home with a heart

Newton Mearns' Newton House offers luxurious living coupled with a truly personalised approach to care. Within our luxury care home you will find:

- Spacious en-suite bedrooms, beautifully appointed in a range of themes for comfortable and stylish living
- Our wellbeing and beauty salon which includes hairdressing and a nail bar for manicures, pedicures and hand massages
- An elegant café to enjoy a cappuccino with family and friends, and bright living spaces for socialising across all floors
- A deluxe cinema where residents can enjoy their favourite films or the latest releases
- A GP consultation room for residents to meet with visiting professionals in privacy
- A multi-faith room offering a quiet, spiritual place for all faiths
- Beautifully landscaped gardens, with a water feature and bowling green

TAKE A VIRTUAL TOUR

Visit www.hamberleycarehomes.co.uk to watch online