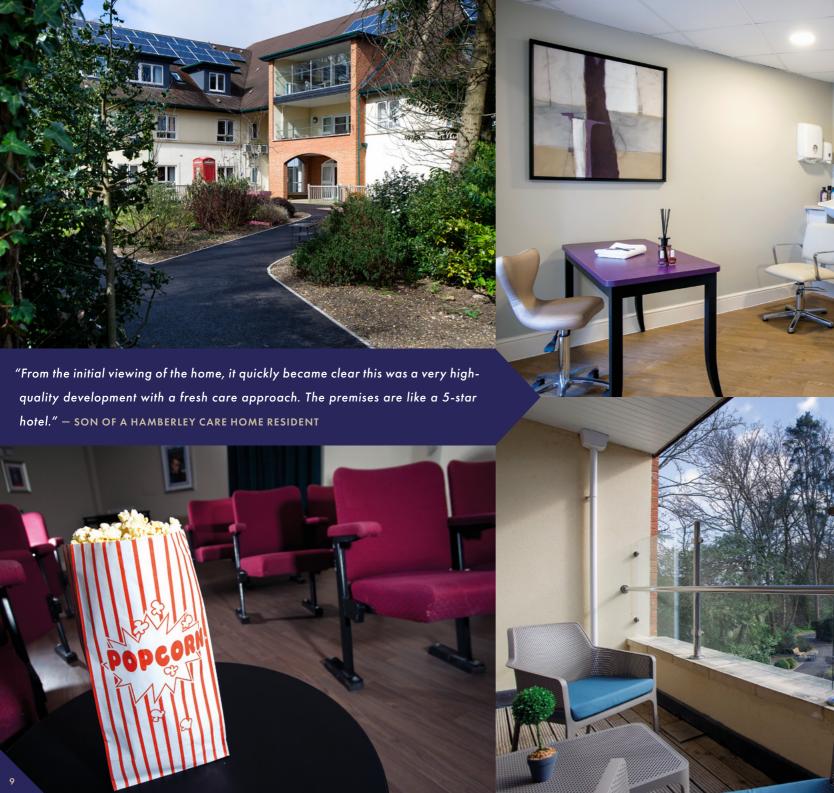

UPTON MANOR

A luxury care home with a heart

Dorset's Upton Manor offers luxurious living coupled with a truly personalised approach to care. Within our luxury care home you will find:

- Spacious en-suite bedrooms, beautifully appointed in a range of themes for comfortable and stylish living
- A wellbeing and beauty salon which includes hairdressing and a nail bar for manicures, pedicures and hand massages
- An elegant café to enjoy a cappuccino with friends, and bright living spaces for socialising across all floors
- A deluxe cinema where residents can enjoy their favourite films or the latest releases