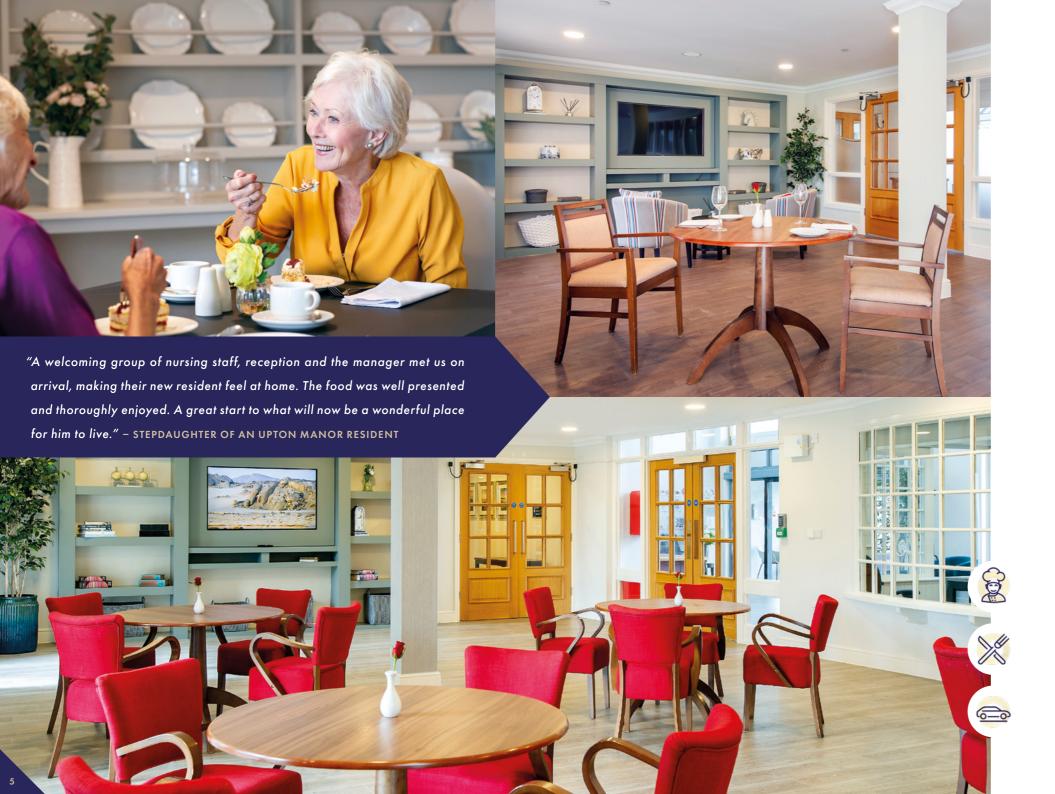

## Dining & Nutrition

Variety is the spice of life and our resident chef ensures that we serve a wide range of meals catering for every taste and diet.

Our carefully planned menus offer well balanced wholesome meals, where traditional dishes feature alongside international cuisine and include varied seasonal options, every day of the week.

We know that being able to sit down together with friends and family to enjoy a nutritious homecooked meal is the foundation of a happy and vibrant home life. So that's why our team members are committed to making every mealtime an enjoyable experience for all our residents. Friends and family are welcome to join and dine with us for a small extra charge.

We regularly adapt our menus to suit food preferences and changing nutritional requirements. As part of our personalised care package we work together with our residents and/or their families, for nutritional profiling and meal planning to ensure they are always well-hydrated and well-nourished.